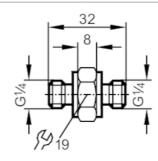

## Alternative articles: E30143

When selecting an alternative article and accessories please note that technical data may differ!

| Dragoura aguinmant directive |     |                                                                                                               |
|------------------------------|-----|---------------------------------------------------------------------------------------------------------------|
| Pressure equipment directive | !   | A possible classification to PED depends on the application and has to be carried out by the user / operator. |
| Safety instructions          |     | The compatibility between medium and product material has to be checked in all applications.                  |
| Mechanical data              |     |                                                                                                               |
| Weight                       | [g] | 46                                                                                                            |
| Material                     |     | stainless steel (1.4404 / 316L); FKM                                                                          |
| Sensor connection            |     | G 1/4                                                                                                         |
| Process connection           |     | threaded connection G 1/4                                                                                     |
| Remarks                      |     |                                                                                                               |
| Pack quantity                |     | 1 pcs.                                                                                                        |