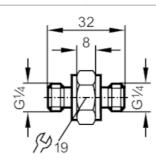

## E30007

## Screw-in adapter for process sensors





## Article no longer available - archive entry

## Alternative articles: E30143

When selecting an alternative article and accessories please note that technical data may differ!



| Tests / approvals            |     |                                                                                                               |
|------------------------------|-----|---------------------------------------------------------------------------------------------------------------|
| Pressure equipment directive |     | A possible classification to PED depends on the application and has to be carried out by the user / operator. |
| Safety instructions          |     | The compatibility between medium and product material has to be checked in all applications.                  |
| Mechanical data              |     |                                                                                                               |
| Weight                       | [9] | 45.2