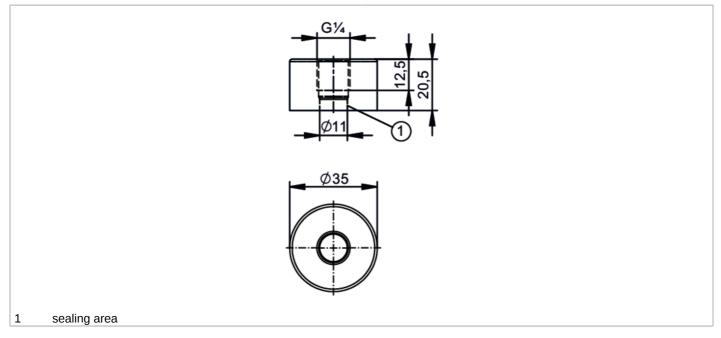

## Welding adapter for process sensors

WELDING ADAPT G1/4

| Application                  |       |                                                                                                               |
|------------------------------|-------|---------------------------------------------------------------------------------------------------------------|
| Pressure rating              | [bar] | 480                                                                                                           |
| Note on pressure rating      |       | for the connection sensor - adapter                                                                           |
| Tests / approvals            |       |                                                                                                               |
| Pressure equipment directive |       | A possible classification to PED depends on the application and has to be carried out by the user / operator. |
| Safety instructions          |       | The compatibility between medium and product material has to be checked in all applications.                  |
| Mechanical data              |       |                                                                                                               |
| Weight                       | [g]   | 195.8                                                                                                         |
| Material                     |       | stainless steel (1.4404 / 316L)                                                                               |
| Sensor connection            |       | G 1/4                                                                                                         |
| Process connection           |       | Welding adapter Ø 35 mm                                                                                       |
| Sealing                      |       | Gasket                                                                                                        |
| Remarks                      |       |                                                                                                               |
| Pack quantity                |       | 1 pcs.                                                                                                        |