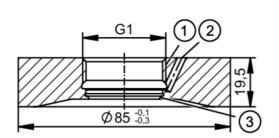

## Welding adapter for process sensors

WELDING ADAPT D85 G1 V4A 3A

G1 Internal thread Aseptoflex Vario Leakage port sealing area

1 2 3

| Application                  |       |                                                                                                               |
|------------------------------|-------|---------------------------------------------------------------------------------------------------------------|
| Design                       |       | with leakage port (3A)                                                                                        |
| Installation                 |       | for thin wall thicknesses                                                                                     |
| Pressure rating              | [bar] | 16                                                                                                            |
| Note on pressure rating      |       | for the connection sensor - adapter                                                                           |
| Tests / approvals            |       |                                                                                                               |
| Pressure equipment directive |       | A possible classification to PED depends on the application and has to be carried out by the user / operator. |
| Safety instructions          |       | The compatibility between medium and product material has to be checked in all applications.                  |
| Mechanical data              |       |                                                                                                               |
| Weight                       | [g]   | 762.6                                                                                                         |
| Materials (wetted parts)     |       | stainless steel (1.4435 / 316L); surface characteristics: Ra<0,4 / R                                          |
| Sensor connection            |       | G 1 Internal thread Aseptoflex Vario                                                                          |
| Process connection           |       | Welding adapter Ø 85 mm                                                                                       |
| Sealing                      |       | Gasket                                                                                                        |
| Accessories                  |       |                                                                                                               |
| Items supplied               |       | O-ring: 1 x 24 x 2, EPDM, E30054                                                                              |
| Accessories (optional)       |       | O-ring: 1 x 24 x 2, FKM, E30123                                                                               |
| Remarks                      |       |                                                                                                               |
| Pack quantity                |       | 1 pcs.                                                                                                        |