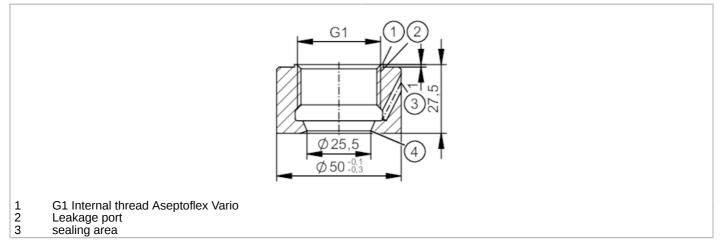

## EHEDG Certified

| Application                                       |      |                                                                                                               |
|---------------------------------------------------|------|---------------------------------------------------------------------------------------------------------------|
| Design                                            |      | with leakage port (3A)                                                                                        |
| Pressure rating [                                 | bar] | 16                                                                                                            |
| Note on pressure rating                           |      | for the connection sensor - adapter                                                                           |
| Tests / approvals                                 |      |                                                                                                               |
| Pressure equipment directive                      |      | A possible classification to PED depends on the application and has to be carried out by the user / operator. |
| Safety instructions                               |      | The compatibility between medium and product material has to be checked in all applications.                  |
| Mechanical data                                   |      |                                                                                                               |
| Weight                                            | [g]  | 312.8                                                                                                         |
| Material                                          |      | stainless steel (1.4435 / 316L)                                                                               |
| Sensor connection                                 |      | G 1 sealing cone                                                                                              |
| Process connection                                |      | Welding adapter Ø 50 mm                                                                                       |
| Surface characteristics Ra/Rz of the wetted parts |      | 0.4 / 4                                                                                                       |
| Remarks                                           |      |                                                                                                               |
| Pack quantity                                     |      | 1 pcs.                                                                                                        |