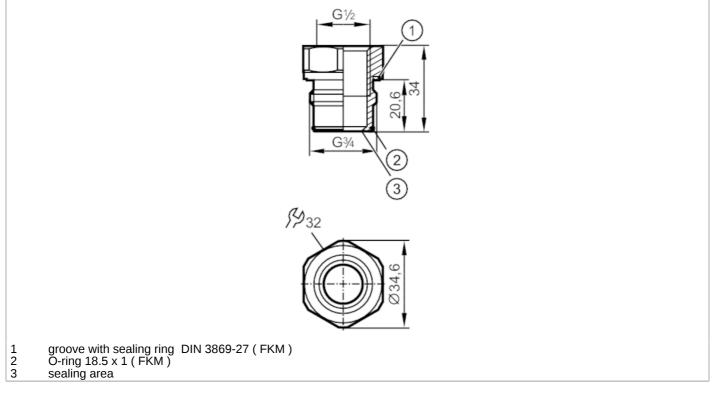

## Screw-in adapter for process sensors

ADAPT G1/2-G3/4 KONUS/O-RG

## EC 1935/2004

| Application                                       |       |                                                                                                               |
|---------------------------------------------------|-------|---------------------------------------------------------------------------------------------------------------|
| Pressure rating                                   | [bar] | 25                                                                                                            |
| Tests / approvals                                 |       |                                                                                                               |
| Pressure equipment directive                      |       | A possible classification to PED depends on the application and has to be carried out by the user / operator. |
| Safety instructions                               |       | The compatibility between medium and product material has to be checked in all applications.                  |
| Mechanical data                                   |       |                                                                                                               |
| Weight                                            | [g]   | 126                                                                                                           |
| Material                                          |       | stainless steel (1.4404 / 316L)                                                                               |
| Sensor connection                                 |       | G 1/2 sealing cone                                                                                            |
| Process connection                                |       | threaded connection G 3/4                                                                                     |
| Surface characteristics Ra/Rz of the wetted parts |       | 0.4 / 4                                                                                                       |
| Remarks                                           |       |                                                                                                               |
| Pack quantity                                     |       | 1 pcs.                                                                                                        |