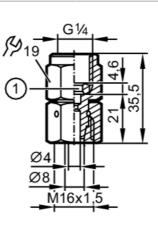

## Screw-in adapter for process sensors

ADAPT PX G1/4 I - Dichtkegel S8

1 double-edge sealing ring

| Application                  |       |                                                                                                                                                                             |
|------------------------------|-------|-----------------------------------------------------------------------------------------------------------------------------------------------------------------------------|
| Application                  |       | oil hydraulics applications; Enables orientation of the sensor                                                                                                              |
| Installation                 |       | for pipe mounting; for mounting on an even surface; (for pipe mounting M16 x 1,5 pipe adapter required; for mounting on an even surface further screw-in adapters required) |
| Pressure rating              | [bar] | 630                                                                                                                                                                         |
| Tests / approvals            |       |                                                                                                                                                                             |
| Pressure equipment directive |       | A possible classification to PED depends on the application and has to be carried out by the user / operator.                                                               |
| Safety instructions          |       | The compatibility between medium and product material has to be checked in all applications.                                                                                |
| Mechanical data              |       |                                                                                                                                                                             |
| Weight                       | [g]   | 61                                                                                                                                                                          |
| Material                     |       | steel (1.0718 / 12L13); stainless steel (1.4305 / 303); steel (1.0216); FKM; Zn-Ni coating                                                                                  |
| Sensor connection            |       | G 1/4 external thread                                                                                                                                                       |
| Process connection           |       | threaded connection M16 x 1,5 Internal thread taper seal:S8                                                                                                                 |
| Sealing                      |       | double-edge sealing ring                                                                                                                                                    |
| Remarks                      |       |                                                                                                                                                                             |
| Pack quantity                |       | 1 pcs.                                                                                                                                                                      |