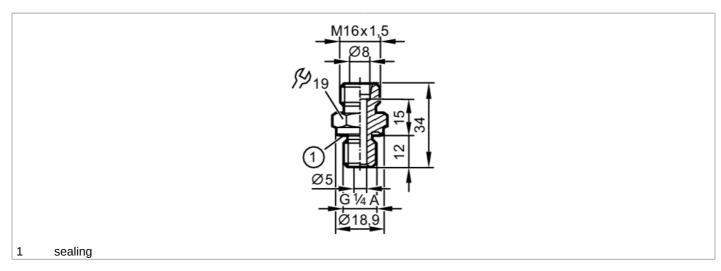

## Screw-in adapter for process sensors

| Application             |        |                                                                                                               |
|-------------------------|--------|---------------------------------------------------------------------------------------------------------------|
| Application             |        | oil hydraulics applications                                                                                   |
| Installation            |        | for mounting on an even surface; (for installation with E30464)                                               |
| Pressure rating         | [bar]  | 800                                                                                                           |
| Tests / approvals       |        |                                                                                                               |
| Pressure equipment dire | ective | A possible classification to PED depends on the application and has to be carried out by the user / operator. |
| Safety instructions     |        | The compatibility between medium and product material has to be checked in all applications.                  |
| Mechanical data         |        |                                                                                                               |
| Weight                  | [9]    | 42                                                                                                            |
| Material                |        | steel (1.0718 / 12L13); FKM; Zn-Ni coating                                                                    |
| Sensor connection       |        | M16 x 1,5 for progressive ring adapter; taper seal:S8                                                         |
| Process connection      |        | threaded connection G 1/4 external thread                                                                     |
| Remarks                 |        |                                                                                                               |
| Pack quantity           |        | 1 pcs.                                                                                                        |