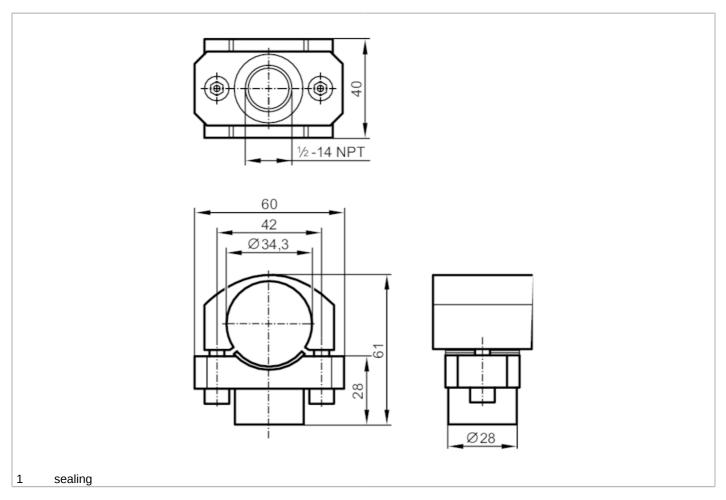

## E30424

## Conduit adapter mounting set for connectors

CONDUIT ADAPTER 1/2 NPT

| Application       |      |                                                                                              |
|-------------------|------|----------------------------------------------------------------------------------------------|
| Design            |      | for pressure sensors with lateral connector, for protective tube with coupling, 1/2 - 14 NPT |
| Mechanical data   |      |                                                                                              |
| Weight            | [g]  | 393.5                                                                                        |
| Material          |      | Clamp: stainless steel (1.4305 / 303); Clamp: stainless steel (1.4404 / 316L); sealing: FKM  |
| Tightening torque | [Nm] | 5; (see operating instructions)                                                              |
| Remarks           |      |                                                                                              |
| Pack quantity     |      | 1 pcs.                                                                                       |