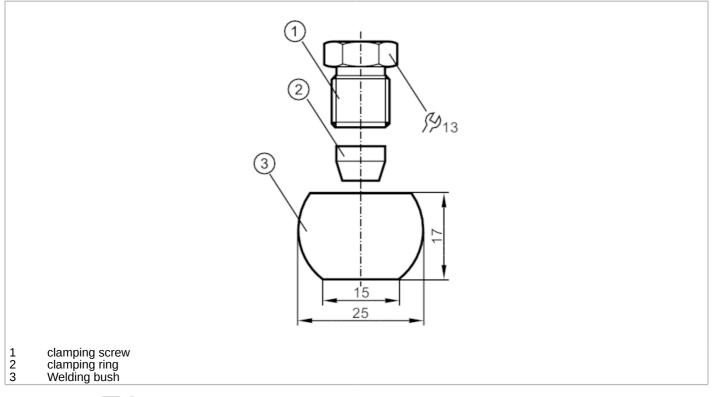

## EC 1935/2004

| Application                  |       |                                                                                                               |
|------------------------------|-------|---------------------------------------------------------------------------------------------------------------|
| Design                       |       | for temperature sensors Ø 6 mm                                                                                |
| Installation                 |       | Clamp fitting                                                                                                 |
| Pressure rating              | [bar] | 10                                                                                                            |
| Operating conditions         |       |                                                                                                               |
| Ambient temperature          | [°C]  | -10150                                                                                                        |
| Tests / approvals            |       |                                                                                                               |
| Pressure equipment directive | ;     | A possible classification to PED depends on the application and has to be carried out by the user / operator. |
| Safety instructions          |       | The compatibility between medium and product material has to be checked in all applications.                  |
| Mechanical data              |       |                                                                                                               |
| Weight                       | [g]   | 56.1                                                                                                          |
| Material                     |       | stainless steel (1.4404 / 316L); clamping ring: PEEK                                                          |
| Tightening torque            | [Nm]  | < 10                                                                                                          |
| Sensor connection            |       | Ø 6 mm                                                                                                        |
| Process connection           |       | Welding adapter Ø 25 mm                                                                                       |
| Remarks                      |       |                                                                                                               |
| Pack quantity                |       | 1 pcs.                                                                                                        |