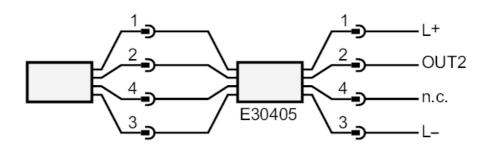

|
| Protection           |     | IP 40                                                     |
| Mechanical data      |     |                                                           |
| Weight               | [g] | 220.5                                                     |
| Material             |     | stainless steel (1.4305 / 303); PA; PMMA                  |
| Remarks              |     |                                                           |
| Notes                |     | Article to be discontinued                                |
| Pack quantity        |     | 1 pcs.                                                    |

# E30405

## Teach button for pressure sensors





## Electrical connection

Cable: 0.9 m, PUR

### Connection



n.c. = not used