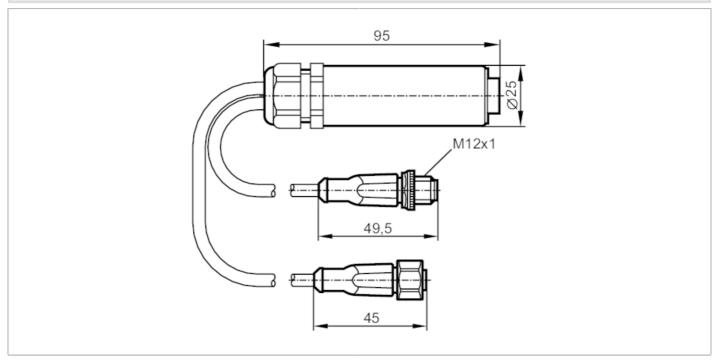

# E30405

## Teach button for pressure sensors

## Electrical connection

Cable: 0.9 m, PUR