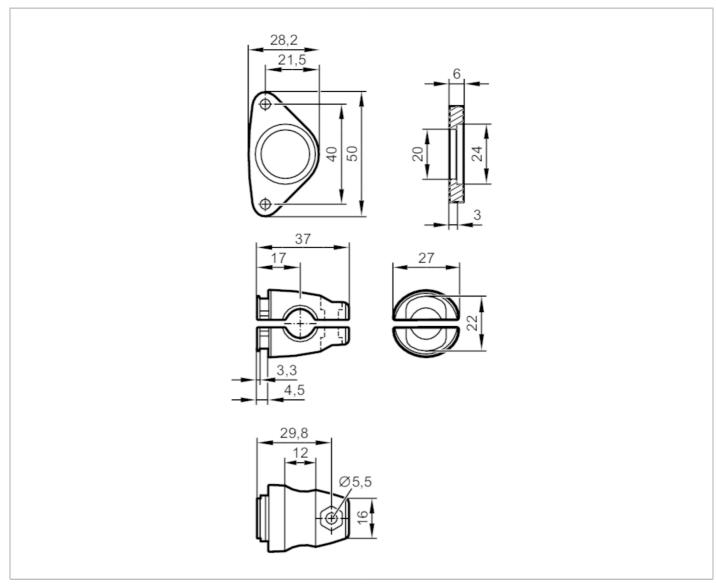

## Mounting set for laser distance sensors

MOUNTING SET OPD 12MM

| Application      |     |                                                                                                                         |
|------------------|-----|-------------------------------------------------------------------------------------------------------------------------|
| Design           |     | Clamp mounting                                                                                                          |
| Mechanical data  |     |                                                                                                                         |
| Weight           | [g] | 121                                                                                                                     |
| Type of mounting |     | Mounting rod; (Ø 12 mm)                                                                                                 |
| Material         |     | fixture: stainless steel (1.4305 / 303); Clamp: stainless steel (1.4408); screws: stainless steel; Nut: stainless steel |
| Accessories      |     |                                                                                                                         |
| Items supplied   |     | socket head screws: 2 x M4 x 30                                                                                         |
| Remarks          |     |                                                                                                                         |
| Pack quantity    |     | 1 pcs.                                                                                                                  |