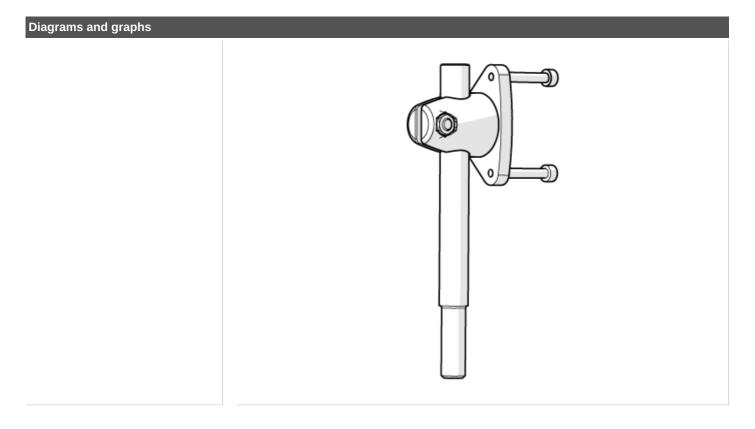

## Mounting set for laser distance sensors

MOUNTING SET OPD 12MM

| Application      |     |                                                                                                                         |
|------------------|-----|-------------------------------------------------------------------------------------------------------------------------|
| Design           |     | Clamp mounting                                                                                                          |
| Mechanical data  |     |                                                                                                                         |
| Weight           | [g] | 121                                                                                                                     |
| Type of mounting |     | Mounting rod; (Ø 12 mm)                                                                                                 |
| Material         |     | fixture: stainless steel (1.4305 / 303); Clamp: stainless steel (1.4408); screws: stainless steel; Nut: stainless steel |
| Accessories      |     |                                                                                                                         |
| Items supplied   |     | socket head screws: 2 x M4 x 30                                                                                         |
| Remarks          |     |                                                                                                                         |
| Pack quantity    |     | 1 pcs.                                                                                                                  |