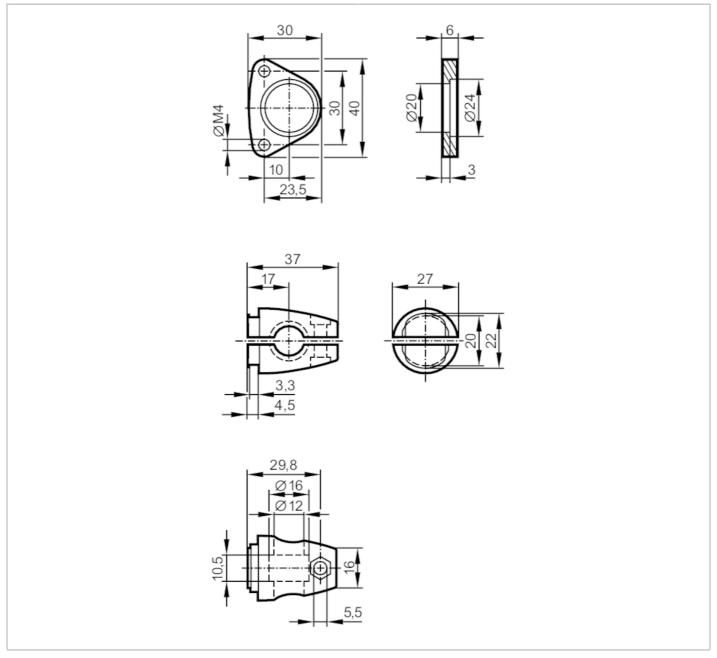

## E2D101

## Mounting set for laser distance sensors

| Application      |     |                                                                                                                         |
|------------------|-----|-------------------------------------------------------------------------------------------------------------------------|
| Design           |     | Clamp mounting                                                                                                          |
| Mechanical data  |     |                                                                                                                         |
| Weight           | [g] | 118.5                                                                                                                   |
| Type of mounting |     | Mounting rod; (Ø 12 mm)                                                                                                 |
| Material         |     | fixture: stainless steel (1.4301 / 304); Clamp: stainless steel (1.4408); screws: stainless steel; Nut: stainless steel |
| Accessories      |     |                                                                                                                         |
| Items supplied   |     | socket head screws: 2 x M4 x 45                                                                                         |
| Remarks          |     |                                                                                                                         |
| Pack quantity    |     | 1 pcs.                                                                                                                  |