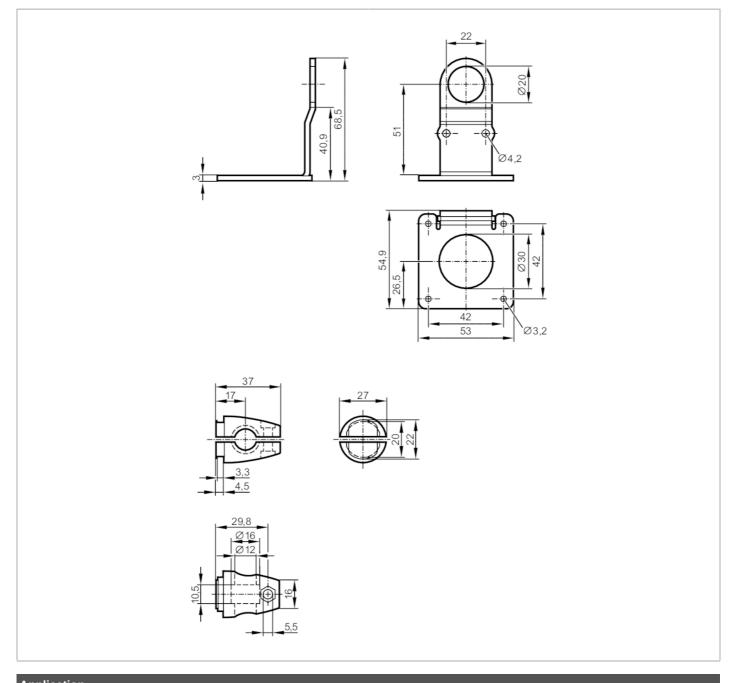

## Mounting set for illumination unit

Mounting Set Domelight / CC

| Design           |     | for type O2I5xx                                                                                                   |  |
|------------------|-----|-------------------------------------------------------------------------------------------------------------------|--|
| Mechanical data  |     |                                                                                                                   |  |
| Weight           | [g] | 224.5                                                                                                             |  |
| Type of mounting |     | mounting via screws; Mounting rod; 12 mm                                                                          |  |
| Material         |     | Clamp: stainless steel (1.4408); cylinder screws: stainless steel; Assembly angle: stainless steel (1.4301 / 304) |  |

## Mounting set for illumination unit

Mounting Set Domelight / CC

| Accessories         |                              |
|---------------------|------------------------------|
| Items supplied      | Assembly angle: 1            |
|                     | cylinder screws: 2 x M4 x 10 |
|                     | cylinder screws: 4 x M3 x 8  |
|                     | Clamp: 1                     |
|                     | Hexagon nut: 1 x M5          |
|                     | head cap screw: 1 x M5 x 16  |
| Remarks             |                              |
| Pack quantity       | 1 pcs.                       |
| Diagrams and graphs |                              |
| Installation        |                              |