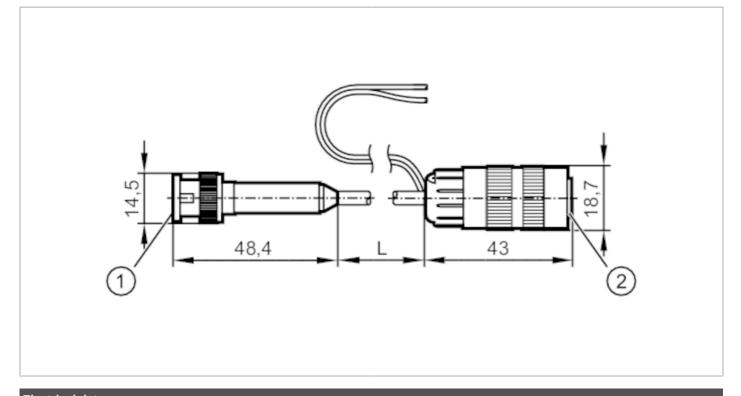

## Adapter cables for cameras with video output

ADAPTER CABLE CAM BNC MALE-M16 4P FEMALE

| Electrical data        |     |                |  |  |
|------------------------|-----|----------------|--|--|
| Operating voltage      | [V] | 12 DC; (±1,5V) |  |  |
| Overvoltage protection |     | yes            |  |  |
| Operating conditions   |     |                |  |  |
| Protection             |     | IP 67          |  |  |
| Mechanical data        |     |                |  |  |
| Weight                 | [g] | 58.5           |  |  |
| Material               |     | fixture: ABS   |  |  |
| Remarks                |     |                |  |  |
| Pack quantity          |     | 1 pcs.         |  |  |
| Electrical connection  |     |                |  |  |
|                        |     |                |  |  |

Connector: 1 x M16; coding: A

| 1 | coax cable core video signal |  |
|---|------------------------------|--|
| 2 | coax screen video GND        |  |
| 3 | U+                           |  |
| 4 | 0 V                          |  |