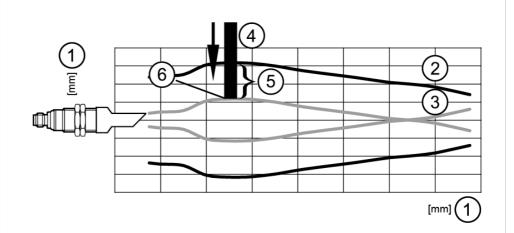

### Sound tube

SOUND TUBE M30

narrow sound beam with sound tube

- 1 Distance
- 2 Monitoring range
- 3 switch-on/switch-off graph
- 4 Target
- 5 50 % of the target in the detection zone
- 6 Set point