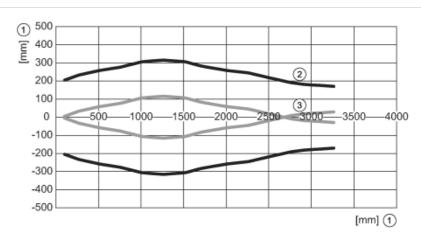

----------------|
| Design          |     | for all ifm ultrasonic sensors with M30 thread and maximum range of 3.5 m |
| Mechanical data |     |                                                                           |
| Weight          | [g] | 24.5                                                                      |
| Material        |     | POM                                                                       |
| Sealing         |     | Gasket                                                                    |
| Remarks         |     |                                                                           |
| Pack quantity   |     | 1 pcs.                                                                    |

### Diagrams and graphs



## standard sound beam with sound tube



medium sound beam with sound tube

# E23007

### Sound tube

SOUND TUBE M30





narrow sound beam with sound tube



- 1 Distance
- 2 Monitoring range
- 3 switch-on/switch-off graph
- 4 Target
- 5 50 % of the target in the detection zone
- 6 Set point