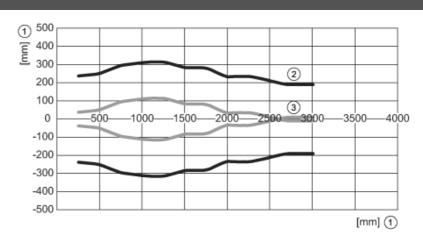

----------------------------------------------------------|
| Design          |     | for all ifm ultrasonic sensors with M30 thread and maximum range of 3.5 m |
| Mechanical data |     |                                                                           |
| Weight          | [g] | 24.5                                                                      |
| Material        |     | POM                                                                       |
| Sealing         |     | Gasket                                                                    |
| Remarks         |     |                                                                           |
| Pack quantity   |     | 1 pcs.                                                                    |

### Diagrams and graphs



## standard sound beam with sound tube



medium sound beam with sound tube

# E23007

### Sound tube

SOUND TUBE M30





narrow sound beam with sound tube



- 1 Distance
- 2 Monitoring range
- 3 switch-on/switch-off graph
- 4 Target
- 5 50 % of the target in the detection zone
- 6 Set point