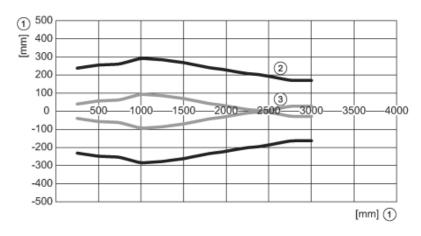

### Sound tube

SOUND TUBE M30

narrow sound beam with sound tube

- 1 Distance
- 2 Monitoring range
- 3 switch-on/switch-off graph
- 4 Target
- 5 50 % of the target in the detection zone
- 6 Set point