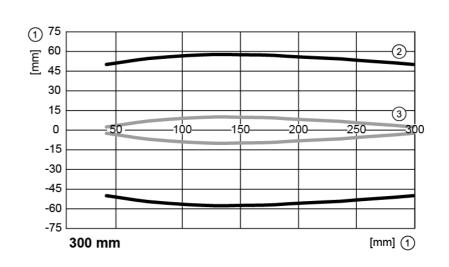

### Diagrams and graphs

Response curve

#### Response curve

#### Sound tube

SOUND TUBE M18

Response curve

Response curve

Response curve

## Sound tube

SOUND TUBE M18

- 1 Distance
- 2 Monitoring range
- 3 switch-on/switch-off graph
- 4 Target
- 5 50 % of the target in the detection zone
- 6 Set point