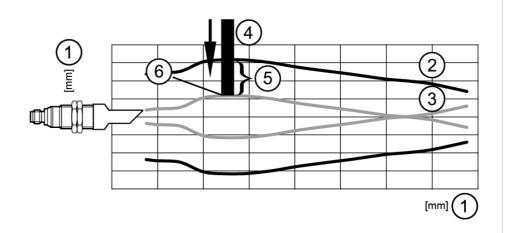

## Sound tube

SOUND TUBE M18

- 1 Distance
- 2 Monitoring range
- 3 switch-on/switch-off graph
- 4 Target
- 5 50 % of the target in the detection zone
- 6 Set point