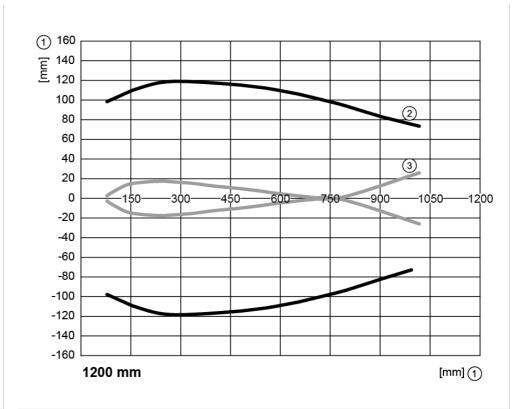

### Diagrams and graphs

Response curve

#### Response curve

#### Sound tube

SOUND TUBE M18

Response curve

Response curve

Response curve

## Sound tube

SOUND TUBE M18

- 1 Distance
- 2 Monitoring range
- 3 switch-on/switch-off graph
- 4 Target
- 5 50 % of the target in the detection zone
- 6 Set point