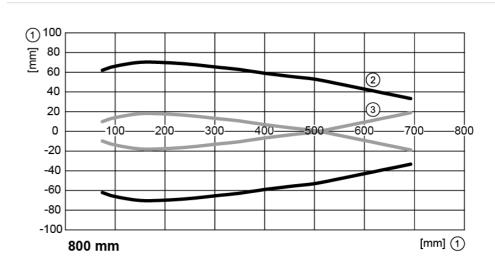

### Diagrams and graphs

Response curve

#### Response curve

#### Sound tube

SOUND TUBE M18

Response curve

Response curve

Response curve

## Sound tube

SOUND TUBE M18

- 1 Distance
- 2 Monitoring range
- 3 switch-on/switch-off graph
- 4 Target
- 5 50 % of the target in the detection zone
- 6 Set point