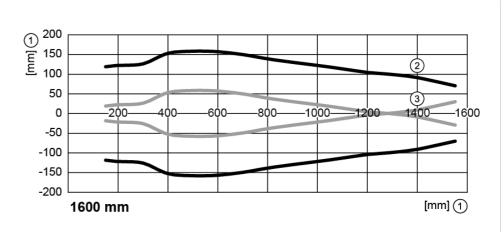

### Diagrams and graphs

Response curve

#### Response curve

#### Sound tube

SOUND TUBE M18

Response curve

Response curve

Response curve

## Sound tube

SOUND TUBE M18

- 1 Distance
- 2 Monitoring range
- 3 switch-on/switch-off graph
- 4 Target
- 5 50 % of the target in the detection zone
- 6 Set point