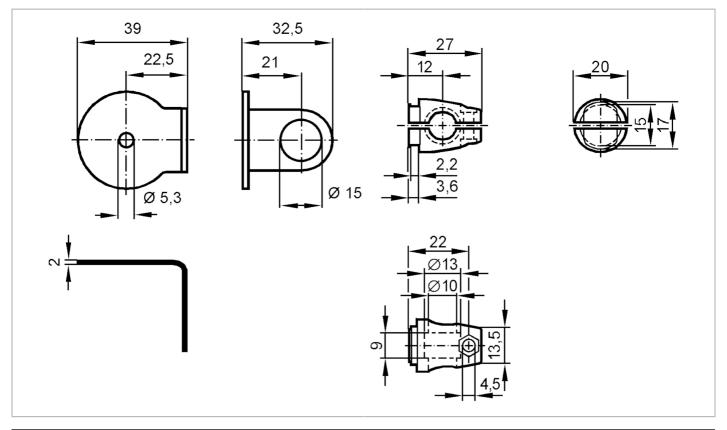

## **Mounting set for reflectors**

SYSTEM COMPONENT REFL BOLT

| Application      |     |                                                               |
|------------------|-----|---------------------------------------------------------------|
| Design           |     | Clamp mounting, for reflector, Ø 35 mm                        |
| Mechanical data  |     |                                                               |
| Weight           | [g] | 169                                                           |
| Type of mounting |     | Mounting rod; (M8)                                            |
| Material         |     | fixture: stainless steel (1.4571/316Ti ); Clamp: diecast zinc |
| Accessories      |     |                                                               |
| Items supplied   |     | Mounting rod: 1 x 125 mm, Diameter 10 mm                      |
|                  |     | Thread dimensions: M8, 25 mm                                  |
|                  |     | Material:, stainless steel (1.4404 / 316L)                    |
| Remarks          |     |                                                               |
| Pack quantity    |     | 1 pcs.                                                        |