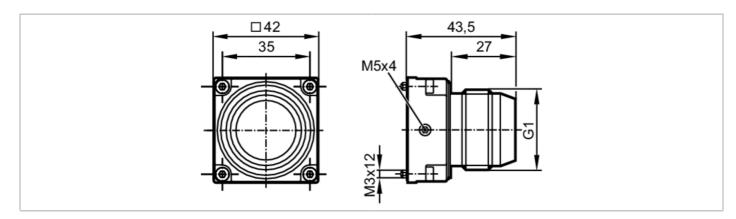

## Mounting adapter for photoelectric level sensors

FLANGE ADAPTER G1 FOR O1D

| Application       |      |                                                                                                                                              |
|-------------------|------|----------------------------------------------------------------------------------------------------------------------------------------------|
| Design            |      | for optical distance sensors                                                                                                                 |
| Mechanical data   |      |                                                                                                                                              |
| Weight            | [g]  | 231                                                                                                                                          |
| Dimensions        | [mm] | 42 x 43.5 x 42                                                                                                                               |
| Material          |      | flange: stainless steel (1.4404 / 316L); sealing: FKM; Protective cover: PMMA transparent; screws: stainless steel; washers: stainless steel |
| Tightening torque | [Nm] | 0.6; (screws)                                                                                                                                |
| Accessories       |      |                                                                                                                                              |
| Items supplied    |      | cylinder screws: 4                                                                                                                           |
|                   |      | washers: 4                                                                                                                                   |
| Remarks           |      |                                                                                                                                              |
| Pack quantity     |      | 1 pcs.                                                                                                                                       |