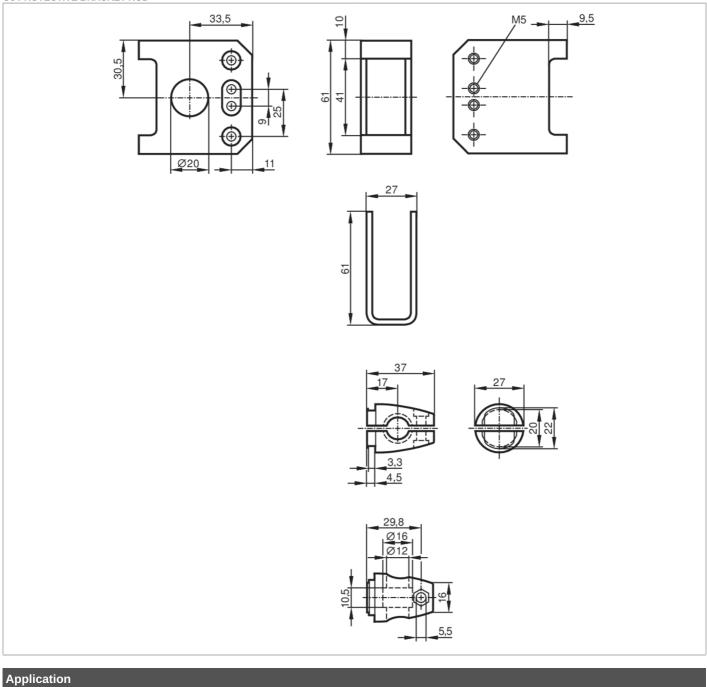

## Mounting set with protective cover for photoelectric sensors

05 PROTECTIVE BRACKET ROD

| Application      |     |                                                      |
|------------------|-----|------------------------------------------------------|
| Design           |     | Clamp mounting, with protective cover                |
| Mechanical data  |     |                                                      |
| Weight           | [g] | 345.5                                                |
| Type of mounting |     | free-standing; (M10)                                 |
| Material         |     | stainless steel (1.4571/316Ti ); Clamp: diecast zinc |
| Accessories      |     |                                                      |
| Items supplied   |     | head cap screw: 1 x M10 x 120                        |
|                  |     | Nuts: 2 x M10                                        |
|                  |     | washers: 2                                           |
|                  |     | cylinder screws: 2 x M5 x 16                         |