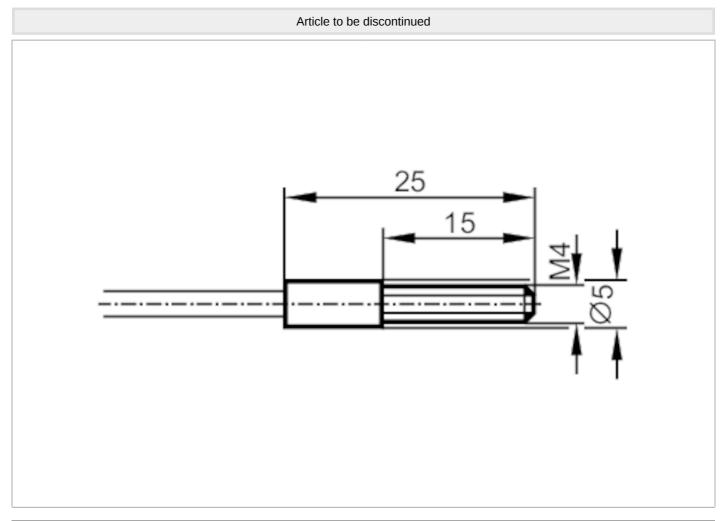

## Fiber optic through beam sensor

| Application                           |      |                                    |
|---------------------------------------|------|------------------------------------|
| Function principle                    |      | Through-beam sensor                |
| Application                           |      | For use in industrial environments |
| Monitoring range                      |      |                                    |
| Range with fiber optic amplifier type |      | OGF                                |
| OGF                                   |      |                                    |
| Range of fiber optics                 | [mm] | 80                                 |
| Operating conditions                  |      |                                    |
| Ambient temperature                   | [°C] | -2080                              |
| Mechanical data                       |      |                                    |
| Weight                                | [g]  | 50                                 |
| Version of sensing head               |      | straight                           |
| Sensing head thread                   |      | M4                                 |
| Sensing head length                   | [mm] | 15                                 |
| Total length                          | [mm] | 600                                |
| Min. bending radius                   | [mm] | 20                                 |
| Fiber arrangement                     |      |                                    |
| Material                              |      | Adapter: PPE                       |