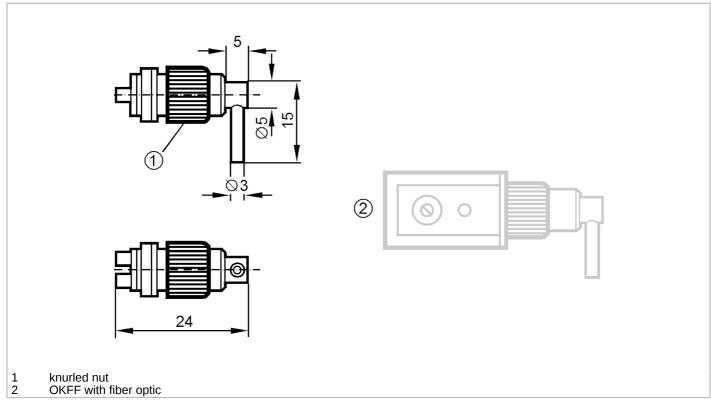

## Fiber optic diffuse reflection sensor

| Application                                                                                          |             |                                                                                    |
|------------------------------------------------------------------------------------------------------|-------------|------------------------------------------------------------------------------------|
| Function principle                                                                                   |             | Diffuse reflection sensor                                                          |
| Monitoring range                                                                                     |             |                                                                                    |
| Range with fiber optic amplifier type                                                                |             | OKF                                                                                |
| OKF                                                                                                  |             |                                                                                    |
| Range fiber optics                                                                                   | [mm]        | 25                                                                                 |
| Operating conditions                                                                                 |             |                                                                                    |
| Ambient temperature                                                                                  | [°C]        | -2080                                                                              |
| Mechanical data                                                                                      |             |                                                                                    |
|                                                                                                      |             |                                                                                    |
| Weight                                                                                               | [g]         | 14                                                                                 |
| Weight  Version of sensing head                                                                      | [9]         | angled; with adapter for direct mounting                                           |
|                                                                                                      | [g]<br>[mm] |                                                                                    |
| Version of sensing head                                                                              |             | angled; with adapter for direct mounting                                           |
| Version of sensing head<br>Sensing head diameter                                                     | [mm]        | angled; with adapter for direct mounting                                           |
| Version of sensing head<br>Sensing head diameter<br>Total length                                     | [mm]        | angled; with adapter for direct mounting  3  24                                    |
| Version of sensing head Sensing head diameter Total length Fiber arrangement                         | [mm]        | angled; with adapter for direct mounting  3  24                                    |
| Version of sensing head Sensing head diameter Total length Fiber arrangement Material                | [mm]        | angled; with adapter for direct mounting  3  24  •••  knurled nut: plastics        |
| Version of sensing head Sensing head diameter Total length Fiber arrangement Material Fiber material | [mm]        | angled; with adapter for direct mounting  3  24  •••  knurled nut: plastics  glass |