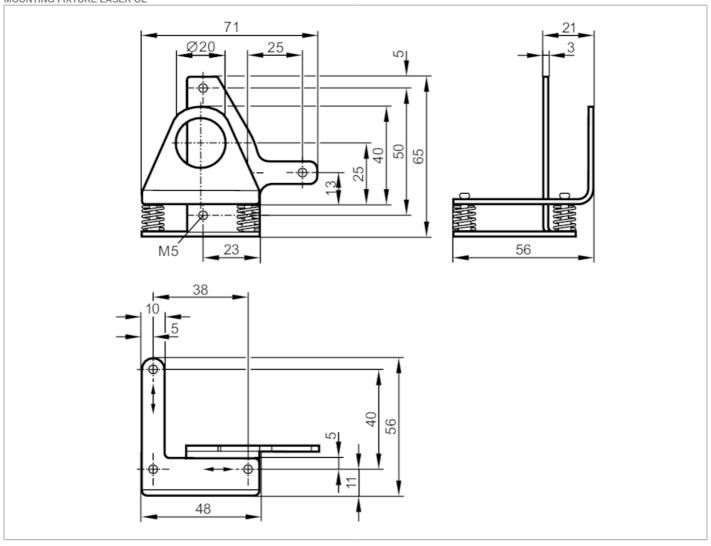

## Fixture for mounting and fine adjustment of laser sensors

MOUNTING FIXTURE LASER OL

| Application            |     |                                                            |
|------------------------|-----|------------------------------------------------------------|
| Design                 |     | Clamp mounting                                             |
| Mechanical data        |     |                                                            |
| Weight                 | [g] | 148                                                        |
| Type of mounting       |     | rod or free-standing depending on the clamp                |
| Material               |     | stainless steel (1.4571/316Ti )                            |
| Alignment range        |     | fine adjustment in 2 axes ± 4°                             |
| Accessories            |     |                                                            |
| Accessories (optional) |     | Clamp:, for rod mounting, E20795                           |
|                        |     | Clamp:, for free-standing mounting, E20796                 |
| Remarks                |     |                                                            |
| Remarks                |     | To fix O5 units M5 x 25 mm cylinder head bolts are needed. |
| Pack quantity          |     | 1 pcs.                                                     |