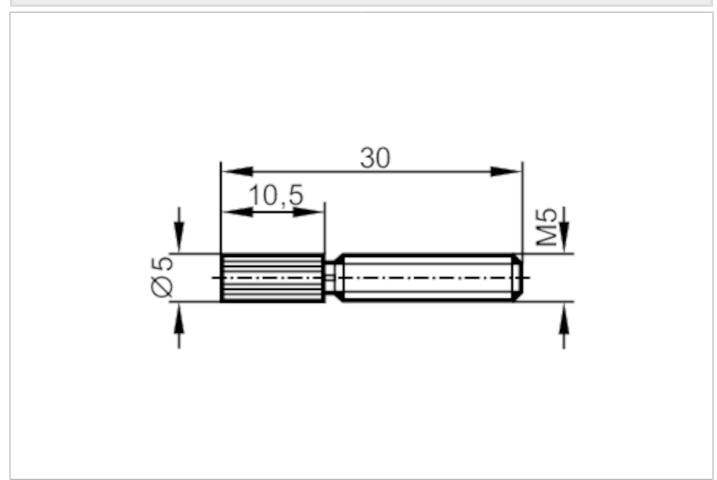

# Sensing head for fiber optic through-beam sensor

FE-11-EPA-M5x30/F1x0,5

| Sensing head thread | M5                                 |
|---------------------|------------------------------------|
| Total length [m     | n] configurable                    |
| Fiber arrangement   |                                    |
| Material            | housing: brass white bronze coated |
| Fiber material      | PMMA                               |
| Fiber head material | aluminum                           |
| Accessories         |                                    |
| Items supplied      | Hexagon nuts: 4 x M5               |
|                     | washers: 4                         |
| Remarks             |                                    |
| Pack quantity       | 1 pcs.                             |