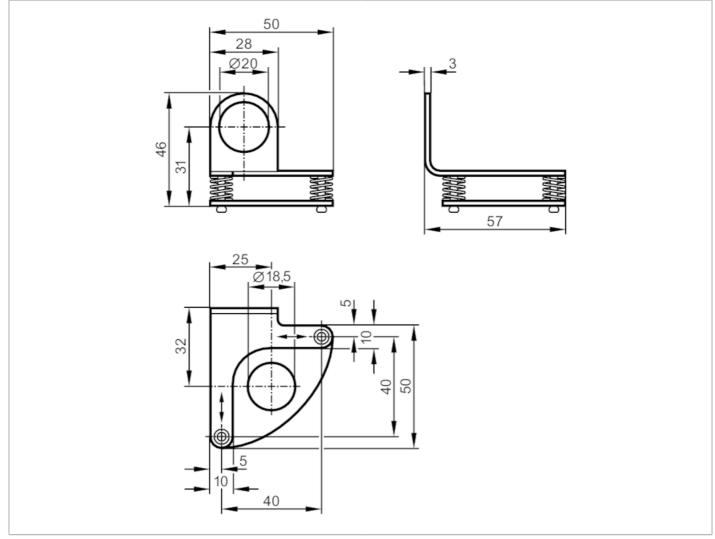

## Fixture for mounting and fine adjustment of laser sensors

MOUNTING FIXTURE LASER OG

| Application            |      |                                             |
|------------------------|------|---------------------------------------------|
| Design                 |      | Clamp mounting                              |
| Mechanical data        |      |                                             |
| Weight                 | [g]  | 101                                         |
| Type of mounting       |      | rod or free-standing depending on the clamp |
| Dimensions             | [mm] | Ø 18.5                                      |
| Material               |      | stainless steel (1.4571/316Ti )             |
| Alignment range        |      | fine adjustment in 2 axes ± 3°              |
| Accessories            |      |                                             |
| Accessories (optional) |      | Clamp:, for rod mounting, E20717            |
|                        |      | Clamp:, for free-standing mounting, E20716  |
| Remarks                |      |                                             |
| Pack quantity          |      | 1 pcs.                                      |