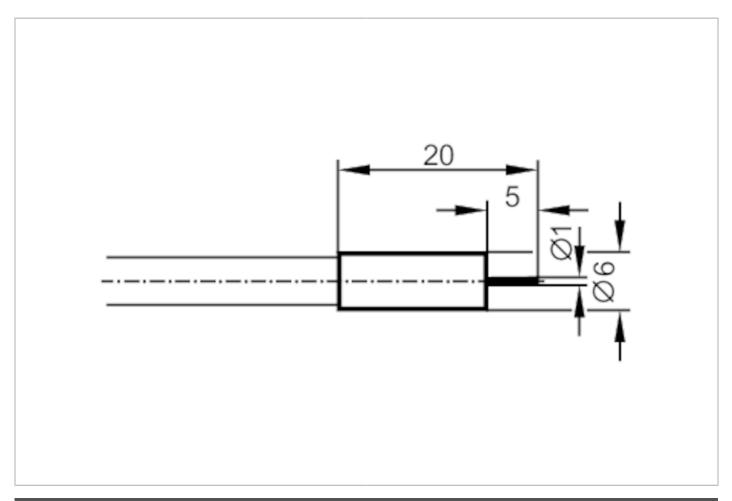

## Fiber optic through beam sensor

FE-00-M-V-E1

| Application                           |      |                                                                                                                                |
|---------------------------------------|------|--------------------------------------------------------------------------------------------------------------------------------|
| Function principle                    |      | Through-beam sensor                                                                                                            |
| Application                           |      | High temperature resistance; Robust design for use in harsh industrial environments; Resistant to various aggressive chemicals |
| Monitoring range                      |      |                                                                                                                                |
| Range with fiber optic amplifier type |      | OKF; OUF; OOF                                                                                                                  |
| OKF                                   |      |                                                                                                                                |
| Range of fiber optics                 | [mm] | 50                                                                                                                             |
| OOF                                   |      |                                                                                                                                |
| Range of fiber optics                 | [mm] | 160                                                                                                                            |
| OUF                                   |      |                                                                                                                                |
| Range of fiber optics                 | [mm] | 50                                                                                                                             |
| Operating conditions                  |      |                                                                                                                                |
| Ambient temperature                   | [°C] | -20150                                                                                                                         |
| Mechanical data                       |      |                                                                                                                                |
| Weight                                | [g]  | 76.5                                                                                                                           |
| Version of sensing head               |      | straight                                                                                                                       |
| Sensing head diameter                 | [mm] | 1                                                                                                                              |
| Sensing head length                   | [mm] | 5                                                                                                                              |
| Total length                          | [mm] | 600                                                                                                                            |