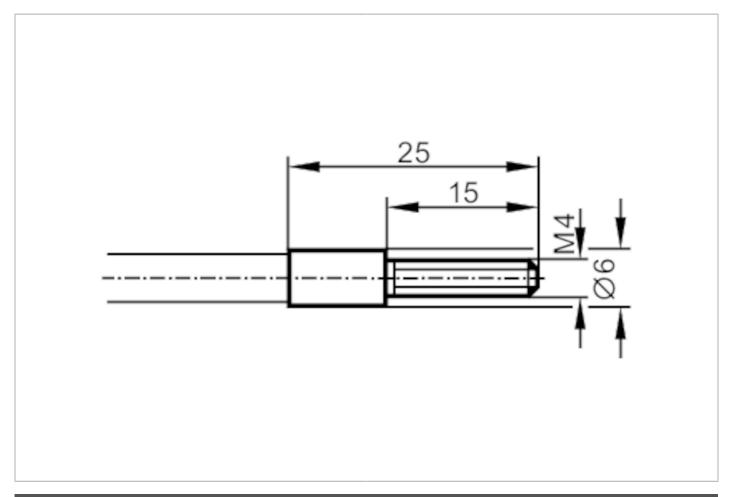

## Fiber optic through beam sensor

FE-00-M-V-M4

| Application                           |      |                                                                                                                                |
|---------------------------------------|------|--------------------------------------------------------------------------------------------------------------------------------|
| Function principle                    |      | Through-beam sensor                                                                                                            |
| Application                           |      | High temperature resistance; Robust design for use in harsh industrial environments; Resistant to various aggressive chemicals |
| Monitoring range                      |      |                                                                                                                                |
| Range with fiber optic amplifier type |      | OCF; OKF; OOF; OUF                                                                                                             |
| OCF (High Power)                      |      |                                                                                                                                |
| Range of fiber optics                 | [mm] | 1200                                                                                                                           |
| OKF                                   |      |                                                                                                                                |
| Range of fiber optics                 | [mm] | 120                                                                                                                            |
| OOF                                   |      |                                                                                                                                |
| Range of fiber optics                 | [mm] | 400                                                                                                                            |
| OUF                                   |      |                                                                                                                                |
| Range of fiber optics                 | [mm] | 120                                                                                                                            |
| Operating conditions                  |      |                                                                                                                                |
| Ambient temperature                   | [°C] | -20150                                                                                                                         |
| Mechanical data                       |      |                                                                                                                                |
| Weight                                | [g]  | 68                                                                                                                             |
| Version of sensing head               |      | straight                                                                                                                       |
| Sensing head thread                   |      | M4                                                                                                                             |

## Fiber optic through beam sensor

| Canaina haad lanath   | [mama] | <b></b>                               |
|-----------------------|--------|---------------------------------------|
| Sensing head length   | [mm]   | 15                                    |
| Total length          | [mm]   | 600                                   |
| Min. bending radius   | [mm]   | 20                                    |
| Fiber arrangement     |        |                                       |
| Fiber material        |        | glass                                 |
| Fiber head material   |        | stainless steel (1.4305 / 303)        |
| Fiber sheath material |        | metal silicone                        |
| Accessories           |        |                                       |
| Items supplied        |        | Hexagon nuts: 4 x M4, stainless steel |
|                       |        | tooth lock washers: 4                 |
|                       |        | Knurled nut: 1 x M11                  |
| Remarks               |        |                                       |
| Pack quantity         |        | 1 pcs.                                |