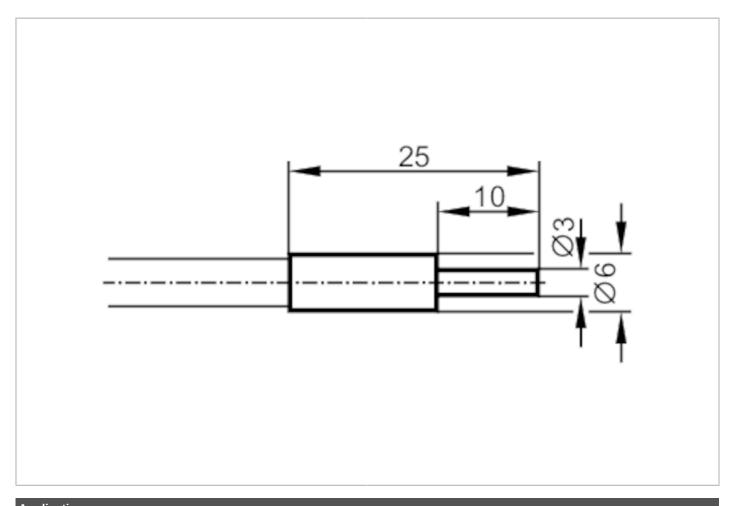

## Fiber optic through beam sensor

FE-00-M-V-E3

| Application                           |      |                                                                                                                                |
|---------------------------------------|------|--------------------------------------------------------------------------------------------------------------------------------|
| Function principle                    |      | Through-beam sensor                                                                                                            |
| Application                           |      | High temperature resistance; Robust design for use in harsh industrial environments; Resistant to various aggressive chemicals |
| Monitoring range                      |      |                                                                                                                                |
| Range with fiber optic amplifier type |      | OCF; OKF; OOF; OUF                                                                                                             |
| OCF (High Power)                      |      |                                                                                                                                |
| Range of fiber optics                 | [mm] | 1200                                                                                                                           |
| OKF                                   |      |                                                                                                                                |
| Range of fiber optics                 | [mm] | 120                                                                                                                            |
| OOF                                   |      |                                                                                                                                |
| Range of fiber optics                 | [mm] | 400                                                                                                                            |
| OUF                                   |      |                                                                                                                                |
| Range of fiber optics                 | [mm] | 120                                                                                                                            |
| Operating conditions                  |      |                                                                                                                                |
| Ambient temperature                   | [°C] | -20150                                                                                                                         |
| Mechanical data                       |      |                                                                                                                                |
| Weight                                | [g]  | 95.5                                                                                                                           |
| Version of sensing head               |      | straight                                                                                                                       |
| Sensing head diameter                 | [mm] | 3                                                                                                                              |

## Fiber optic through beam sensor

FE-00-M-V-E3

| Sensing head length   | [mm] | 10                             |
|-----------------------|------|--------------------------------|
| Total length          | [mm] | 600                            |
| Min. bending radius   | [mm] | 20                             |
| Fiber arrangement     |      |                                |
| Fiber material        |      | glass                          |
| Fiber head material   |      | stainless steel (1.4305 / 303) |
| Fiber sheath material |      | metal silicone                 |
| Accessories           |      |                                |
| Items supplied        |      | E20103                         |
| Remarks               |      |                                |
| Pack quantity         |      | 1 pcs.                         |