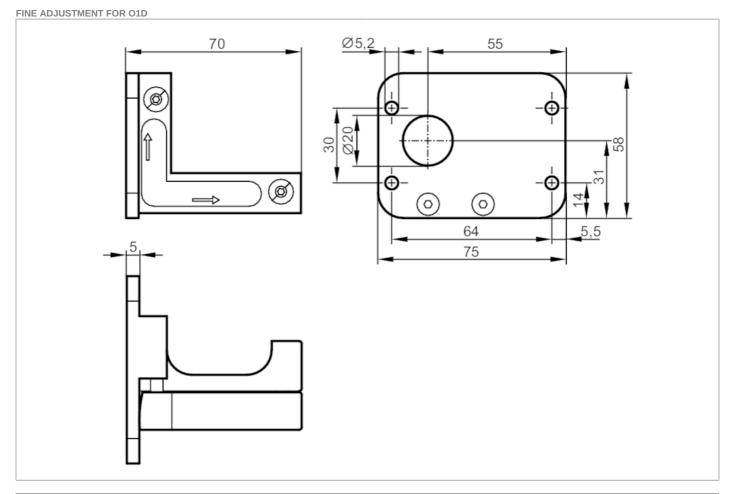

## Fixture for mounting and fine adjustment of laser sensors

| Application      |      |                                                                                |
|------------------|------|--------------------------------------------------------------------------------|
| Design           |      | Clamp mounting                                                                 |
| Mechanical data  |      |                                                                                |
| Weight           | [g]  | 190.5                                                                          |
| Type of mounting |      | rod or free-standing depending on the clamp                                    |
| Dimensions       | [mm] | 58 x 75 x 70                                                                   |
| Material         |      | fixture: aluminum transparent anodized; plastics: POM; screws: stainless steel |
| Remarks          |      |                                                                                |
| Pack quantity    |      | 1 pcs.                                                                         |

## Fixture for mounting and fine adjustment of laser sensors

FINE ADJUSTMENT FOR O1D Diagrams and graphs Installation Torx T15 E1D100 O1D Torx T15