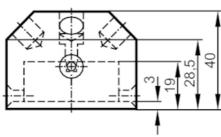

## Alternative articles: E12517 + E12526

When selecting an alternative article and accessories please note that technical data may differ!

| Application                                 |      |                                                                                                                      |
|---------------------------------------------|------|----------------------------------------------------------------------------------------------------------------------|
| Design                                      |      | for mechanical interfaces to pneumatic actuators or manually-<br>operated valves VDI / VDE 3845, ISO 5211 / DIN 3337 |
| Mechanical data                             |      |                                                                                                                      |
| Weight                                      | [g]  | 44.2                                                                                                                 |
| Target puck diameter                        | [mm] | 53                                                                                                                   |
| Hole spacing                                | [mm] | 80                                                                                                                   |
| Shaft height of actuator stem               | [mm] | 20                                                                                                                   |
| Number of possible switching flag positions |      | 8                                                                                                                    |
| Material                                    |      | Target puck: PA 6 red; screws: stainless steel (1.4302)                                                              |
| Accessories                                 |      |                                                                                                                      |
| Items supplied                              |      | socket head screw: 1 x M6 x 16, with washer                                                                          |
|                                             |      | countersunk screws: 2 x M5                                                                                           |
|                                             |      | direction indications: 2, white                                                                                      |
|                                             |      | direction indications: 2, red                                                                                        |
|                                             |      | Cover: 1, white                                                                                                      |
|                                             |      | cover plug: 4, red                                                                                                   |
| Remarks                                     |      |                                                                                                                      |
| Pack quantity                               |      | 1 pcs.                                                                                                               |