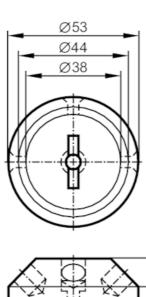

## Alternative articles: E12517 + E12526

When selecting an alternative article and accessories please note that technical data may differ!

| Application                                 |      |                                                                                                                      |
|---------------------------------------------|------|----------------------------------------------------------------------------------------------------------------------|
| Design                                      |      | for mechanical interfaces to pneumatic actuators or manually-<br>operated valves VDI / VDE 3845, ISO 5211 / DIN 3337 |
| Mechanical data                             |      |                                                                                                                      |
| Weight                                      | [g]  | 44.2                                                                                                                 |
| Target puck diameter                        | [mm] | 53                                                                                                                   |
| Hole spacing                                | [mm] | 80                                                                                                                   |
| Shaft height of actuator stem               | [mm] | 20                                                                                                                   |
| Number of possible switching flag positions |      | 8                                                                                                                    |
| Material                                    |      | Target puck: PA 6 red; screws: stainless steel (1.4302)                                                              |
| Accessories                                 |      |                                                                                                                      |
| Items supplied                              |      | socket head screw: 1 x M6 x 16, with washer                                                                          |
|                                             |      | countersunk screws: 2 x M5                                                                                           |
|                                             |      | direction indications: 2, white                                                                                      |
|                                             |      | direction indications: 2, red                                                                                        |
|                                             |      | Cover: 1, white                                                                                                      |
|                                             |      | cover plug: 4, red                                                                                                   |
| Remarks                                     |      |                                                                                                                      |
| Pack quantity                               |      | 1 pcs.                                                                                                               |