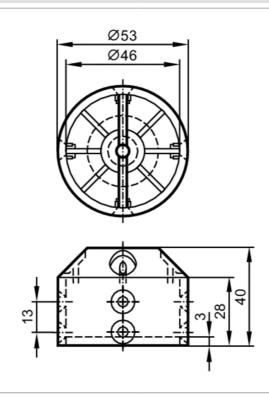

## Alternative articles: E12517 + E12526

When selecting an alternative article and accessories please note that technical data may differ!

| Application                                 |      |                                                                                                                      |
|---------------------------------------------|------|----------------------------------------------------------------------------------------------------------------------|
| Design                                      |      | for mechanical interfaces to pneumatic actuators or manually-<br>operated valves VDI / VDE 3845, ISO 5211 / DIN 3337 |
| Mechanical data                             |      |                                                                                                                      |
| Weight                                      | [g]  | 43.4                                                                                                                 |
| Target puck diameter                        | [mm] | 53                                                                                                                   |
| Hole spacing                                | [mm] | 80                                                                                                                   |
| Shaft height of actuator stem               | [mm] | 20                                                                                                                   |
| Number of possible switching flag positions |      | 8                                                                                                                    |
| Material                                    |      | Target puck: PA 6 black; screws: stainless steel (1.4302)                                                            |
| Accessories                                 |      |                                                                                                                      |
| Items supplied                              |      | socket head screw: 1 x M6 x 16, with washer                                                                          |
|                                             |      | countersunk screws: 2 x M5                                                                                           |
|                                             |      | direction indications: 2, yellow                                                                                     |
|                                             |      | direction indications: 2, black                                                                                      |
|                                             |      | Cover: 1, yellow                                                                                                     |
|                                             |      | cover plug: 4, black                                                                                                 |
| Remarks                                     |      |                                                                                                                      |
| Pack quantity                               |      | 1 pcs.                                                                                                               |