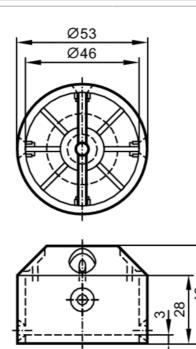

## Alternative articles: E12517 + E12526

When selecting an alternative article and accessories please note that technical data may differ!

| Application                                 |      |                                                                                                                      |
|---------------------------------------------|------|----------------------------------------------------------------------------------------------------------------------|
| Design                                      |      | for mechanical interfaces to pneumatic actuators or manually-<br>operated valves VDI / VDE 3845, ISO 5211 / DIN 3337 |
| Mechanical data                             |      |                                                                                                                      |
| Weight                                      | [g]  | 43.2                                                                                                                 |
| Target puck diameter                        | [mm] | 53                                                                                                                   |
| Hole spacing                                | [mm] | 80                                                                                                                   |
| Shaft height of actuator stem               | [mm] | 20                                                                                                                   |
| Number of possible switching flag positions |      | 3                                                                                                                    |
| Material                                    |      | Target puck: PA 6 black; screws: stainless steel (1.4302)                                                            |
| Accessories                                 |      |                                                                                                                      |
| Items supplied                              |      | socket head screw: 1 x M6 x 16, with washer                                                                          |
|                                             |      | countersunk screws: 2 x M5                                                                                           |
|                                             |      | direction indications: 2, yellow                                                                                     |
|                                             |      | direction indications: 2, black                                                                                      |
|                                             |      | Cover: 1, yellow                                                                                                     |
|                                             |      | cover plug: 1, black                                                                                                 |
| Remarks                                     |      |                                                                                                                      |
| Pack quantity                               |      | 1 pcs.                                                                                                               |