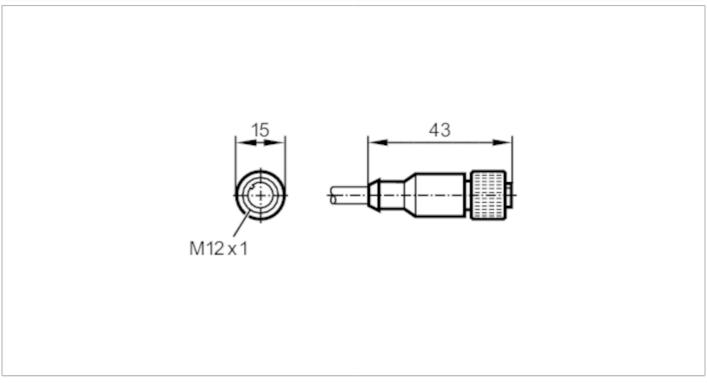

# C€ CK

| Application          |      |                      |
|----------------------|------|----------------------|
| System               |      | Halogen-free         |
| Electrical data      |      |                      |
| Operating voltage    | [V]  | < 30 AC / < 36 DC    |
| Operating conditions |      |                      |
| Ambient temperature  | [°C] | -2580                |
| Protection           |      | IP 68                |
| Mechanical data      |      |                      |
| Weight               | [g]  | 912.5                |
| Dimensions           | [mm] | 15 x 15 x 43         |
| Material             |      | PUR                  |
| Molded-body material |      | PUR                  |
| Material nut         |      | brass, nickel-plated |
| Remarks              |      |                      |
| Pack quantity        |      | 1 pcs.               |

## Electrical connection - Socket

Connector: 1 x M12, straight; coding: A; Moulded body: PUR; Locking: brass, nickel-plated; Tightening torque: 0.7...0.9 Nm