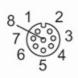

#### Connection

| _1             | BN |
|----------------|----|
| $\frac{1}{2}$  | WH |
| 2 <sup>3</sup> | BU |
| 34             | ВК |
| 5<br>5         | GY |
| <u>6</u>       | PK |
| 2 <sup>7</sup> | VT |
| <u>8</u>       | OG |

Core colors: BK = black BN = brown BU = blue GY = grey PK = pink OG = orange VT = lilac WH = white