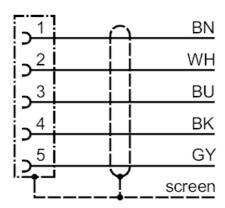

### Connection

Core colors:

 BK =
 black

 BN =
 brown

 BU =
 blue

 GY =
 grey

 WH =
 white