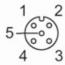

# Electrical connection - Socket

Connector: 1 x M12, angled; coding: A; Moulded body: PUR; Locking: stainless steel; Contacts: gold-plated; Tightening torque: 1.0...1.5 Nm; Shielded connection cable: shield connected