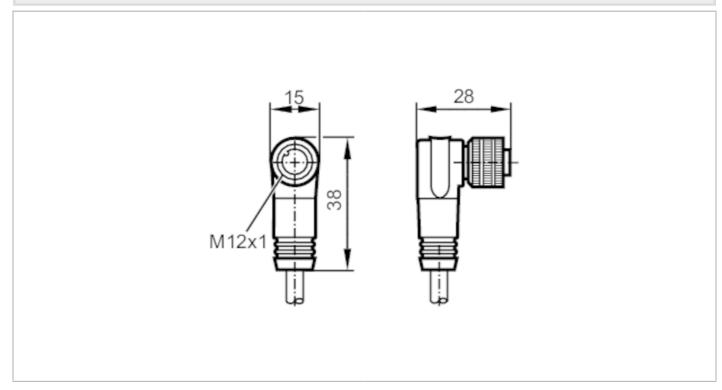

### Alternative articles: EVC548

When selecting an alternative article and accessories please note that technical data may differ!

| Application             |      |                                                          |
|-------------------------|------|----------------------------------------------------------|
| System                  |      | Free from silicone; gold-plated contacts; screened cable |
| Free from silicone      |      | yes                                                      |
|                         |      | yes                                                      |
| Electrical data         |      |                                                          |
| Operating voltage       | [V]  | < 30 AC / < 36 DC                                        |
| Protection class        |      | III                                                      |
| Max. current load total | [A]  | 4                                                        |
| Operating conditions    |      |                                                          |
| Ambient temperature     | [°C] | -4085                                                    |
| Protection              |      | IP 67                                                    |
| Mechanical data         |      |                                                          |
| Weight                  | [g]  | 236                                                      |
| Dimensions              | [mm] | 28 x 15 x 38                                             |
| Material                |      | PUR                                                      |
| Molded-body material    |      | PUR                                                      |
| Material nut            |      | stainless steel                                          |
| Remarks                 |      |                                                          |
| Pack quantity           |      | 1 pcs.                                                   |

# Electrical connection - Socket

Connector: 1 x M12, angled; coding: A; Moulded body: PUR; Locking: stainless steel; Contacts: gold-plated; Tightening torque: 1.0...1.5 Nm; Shielded connection cable: shield connected