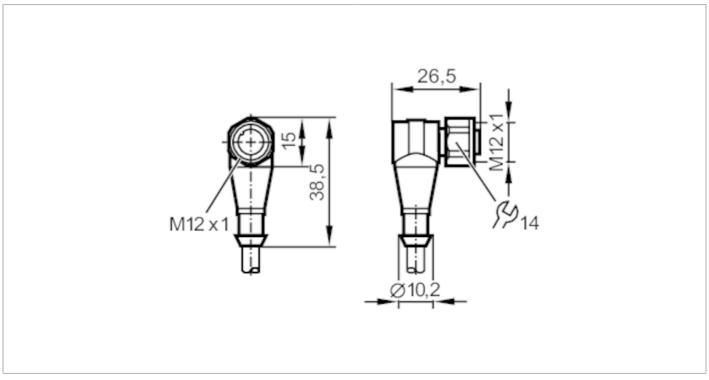

# C€ CA

| Application             |      |                                          |
|-------------------------|------|------------------------------------------|
| System                  |      | Free from silicone; gold-plated contacts |
| Free from silicone      |      | yes                                      |
| Electrical data         |      |                                          |
| Operating voltage       | [V]  | < 30 AC / < 36 DC                        |
| Max. current load total | [A]  | 2                                        |
| Operating conditions    |      |                                          |
| Ambient temperature     | [°C] | -25100                                   |
| Protection              |      | IP 68; IP 69K                            |
| Mechanical data         |      |                                          |
| Weight                  | [g]  | 1584                                     |
| Dimensions              | [mm] | 26.5 x 15 x 38.5                         |
| Material                |      | PVC                                      |
| Molded-body material    |      | PVC                                      |
| Material nut            |      | stainless steel (1.4404 / 316L)          |
| Remarks                 |      |                                          |
| Pack quantity           |      | 1 pcs.                                   |

#### Electrical connection - Socket

Connector: 1 x M12, angled; coding: A; Moulded body: PVC; Locking: stainless steel (1.4404 / 316L); Contacts: gold-plated; Tightening torque: 0.7...0.9 Nm