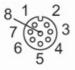

#### Connection

 D
 1
 BN

 D
 2
 WH

 D
 3
 BU

 D
 4
 BK

 D
 5
 GY

 D
 6
 PK

 D
 7
 VT

 D
 8
 OG

Colors to DIN EN

60947-5-2

بامماط

BK = BN = BU = black brown blue

Core colors:

 GY =
 grey

 PK =
 pink

 OG =
 orange

 VT =
 lilac

 WH =
 white