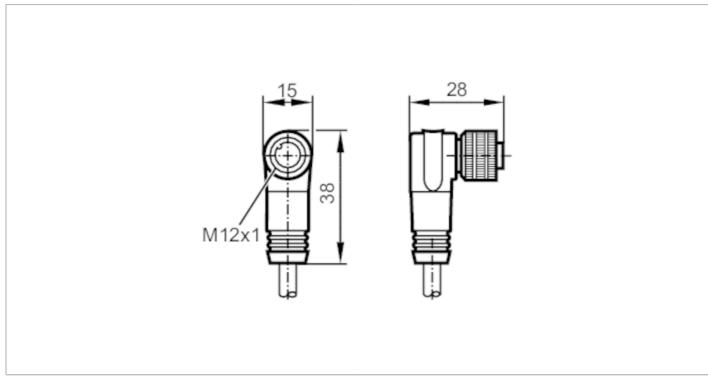

# C€ CK

| Application             |      |                                                        |
|-------------------------|------|--------------------------------------------------------|
| System                  |      | Free from silicone; Halogen-free; gold-plated contacts |
| Free from silicone      |      | yes                                                    |
| Electrical data         |      |                                                        |
| Operating voltage       | [V]  | < 30 AC / < 36 DC                                      |
| Protection class        |      | III                                                    |
| Max. current load total | [A]  | 2; (40 °C)                                             |
| Operating conditions    |      |                                                        |
| Ambient temperature     | [°C] | -2580                                                  |
| Protection              |      | IP 67                                                  |
| Mechanical data         |      |                                                        |
| Weight                  | [g]  | 613                                                    |
| Dimensions              | [mm] | 28 x 15 x 38                                           |
| Material                |      | PUR                                                    |
| Molded-body material    |      | PUR                                                    |
| Material nut            |      | brass, nickel-plated                                   |
| Remarks                 |      |                                                        |
| Pack quantity           |      | 1 pcs.                                                 |

#### Electrical connection - Socket

Connector: 1 x M12, angled; coding: A; Moulded body: PUR; Locking: brass, nickel-plated; Contacts: gold-plated; Tightening torque: 0.7...0.9 Nm