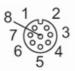

#### Connection

 D
 1
 BN

 D
 2
 WH

 D
 3
 BU

 D
 4
 BK

 D
 5
 GY

 D
 6
 PK

 D
 7
 VT

 D
 8
 OG

Colors to DIN EN 60947-5-2

Core colors :

BK = black BN = brown BU = blue GY = grey PK = pink OG = orange VT = lilac WH = white