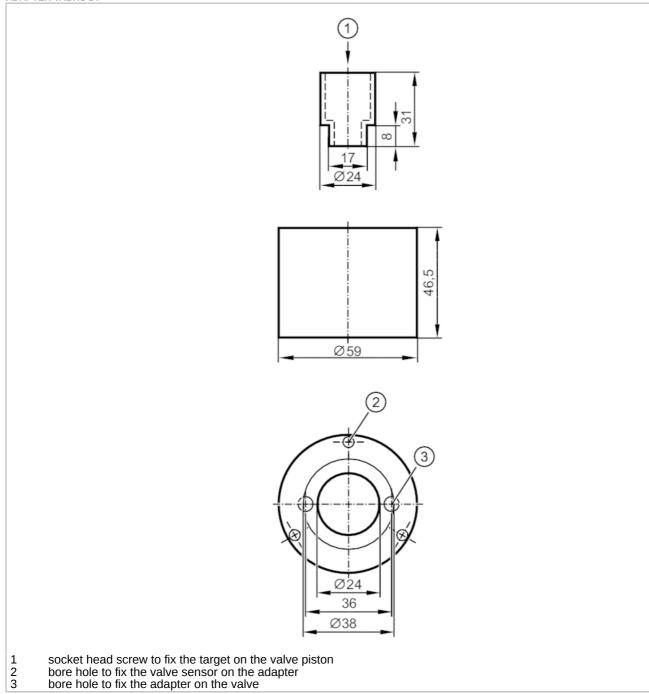

## Mounting adapter for position sensors used on rising stem valves

ADAPTER VALVIS 14

| Application     |      |                                                      |  |
|-----------------|------|------------------------------------------------------|--|
| Design          |      | for Bardiani valves                                  |  |
| Mechanical data |      |                                                      |  |
| Weight          | [g]  | 213                                                  |  |
| Dimensions      | [mm] | 46.6 x 59 x 59                                       |  |
| Material        |      | Adapter: PA; Target: stainless steel (1.4404 / 316L) |  |
| Accessories     |      |                                                      |  |
| Items supplied  |      | screws: 3, thread forming                            |  |
|                 |      | socket head screw: 1 x M12 x 30                      |  |
|                 |      | O-ring                                               |  |
|                 |      | socket head screws: 2 x M6 x 18                      |  |