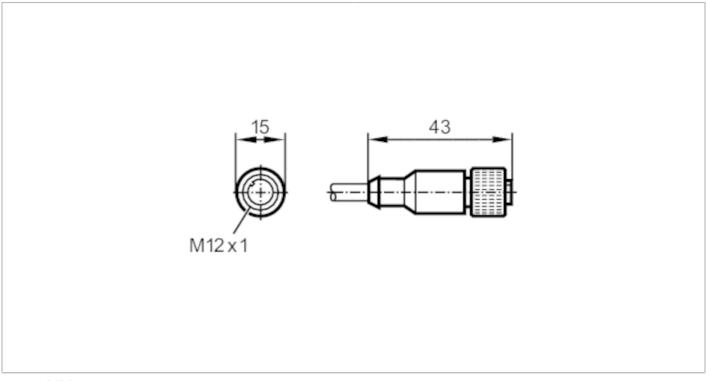

# C€ CK

| Application             |      |                                          |                          |
|-------------------------|------|------------------------------------------|--------------------------|
| System                  |      | Drag chain suitability                   |                          |
| Electrical data         |      |                                          |                          |
| Operating voltage       | [V]  | < 30 AC / < 36 DC                        |                          |
| Max. current load total | [A]  | 2                                        |                          |
| Operating conditions    |      |                                          |                          |
| Ambient temperature     | [°C] | -4080                                    |                          |
| Protection              |      | IP 67                                    |                          |
| Mechanical data         |      |                                          |                          |
| Weight                  | [g]  | 537.5                                    |                          |
| Dimensions              | [mm] | 15 x 15 x 43                             |                          |
| Material                |      | housing: TPU (urethane) black            |                          |
| Molded-body material    |      | TPU (urethane)                           |                          |
| Material nut            |      | brass, nickel-plated                     |                          |
| Drag chain suitability  |      | yes                                      |                          |
| Drag chain suitability  |      | Bending radius for flexible applications | min. 15 x cable diameter |
|                         |      | Travel speed                             | max. 3 m/s               |
|                         |      | Bending cycles                           | > 1 Mio.                 |
|                         |      | Torsional strain                         | ± 30 °/m                 |
| Remarks                 |      |                                          |                          |
| Pack quantity           |      | 1 pcs.                                   |                          |

## Electrical connection - Socket

Connector: 1 x M12, straight; coding: A; Moulded body: TPU (urethane); Locking: brass, nickel-plated; Tightening torque: 1...1.5 Nm