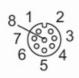

#### Connection

| <u>_1</u>      | WH |
|----------------|----|
| $\frac{1}{2}$  | BN |
| <b>3</b>       | GN |
| 3 <sup>4</sup> | YE |
| 2 <sup>5</sup> | GY |
| <u>6</u>       | PK |
|                | BU |
| <u>8</u>       | RD |
|                |    |

| Colors to DIN<br>47100 | Core colors : |
|------------------------|---------------|
| BN =                   | brown         |
| BU =                   | blue          |
| GN =                   | green         |
| GY =                   | grey          |
| PK =                   | pink          |
| RD =                   | red           |
| WH =                   | white         |
| YE =                   | vellow        |