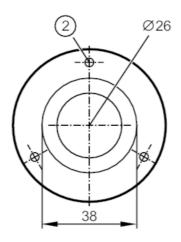

## Article no longer available - archive entry

- threaded hole M5 to fix the target on the valve piston bore hole to fix the valve sensor on the adapter 1 2

| Application     |     |                                                                       |
|-----------------|-----|-----------------------------------------------------------------------|
| Design          |     | accessories for, for Gemü actuators with mounting kit, IX5010, IX5030 |
| Mechanical data |     |                                                                       |
| Weight          | [g] | 180                                                                   |
| Material        |     | Adapter: POM; Target: stainless steel                                 |
| Accessories     |     |                                                                       |
| Items supplied  |     | screws: 3, thread forming                                             |
| Remarks         |     |                                                                       |
| Pack quantity   |     | 1 pcs.                                                                |