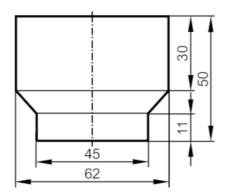

## Article no longer available - archive entry

- threaded hole M5 to fix the target on the valve piston bore hole to fix the valve sensor on the adapter 1 2

| Application     |     |                                                                       |
|-----------------|-----|-----------------------------------------------------------------------|
| Design          |     | accessories for, for Gemü actuators with mounting kit, IX5010, IX5030 |
| Mechanical data |     |                                                                       |
| Weight          | [g] | 180                                                                   |
| Material        |     | Adapter: POM; Target: stainless steel                                 |
| Accessories     |     |                                                                       |
| Items supplied  |     | screws: 3, thread forming                                             |
| Remarks         |     |                                                                       |
| Pack quantity   |     | 1 pcs.                                                                |