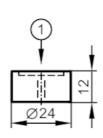

## Article no longer available - archive entry

- threaded hole M5 to fix the target on the valve piston bore hole to fix the valve sensor on the adapter 1 2

| Application     |     |                                                                       |
|-----------------|-----|-----------------------------------------------------------------------|
| Design          |     | accessories for, for Gemü actuators with mounting kit, IX5010, IX5030 |
| Mechanical data |     |                                                                       |
| Weight          | [g] | 180                                                                   |
| Material        |     | Adapter: POM; Target: stainless steel                                 |
| Accessories     |     |                                                                       |
| Items supplied  |     | screws: 3, thread forming                                             |
| Remarks         |     |                                                                       |
| Pack quantity   |     | 1 pcs.                                                                |