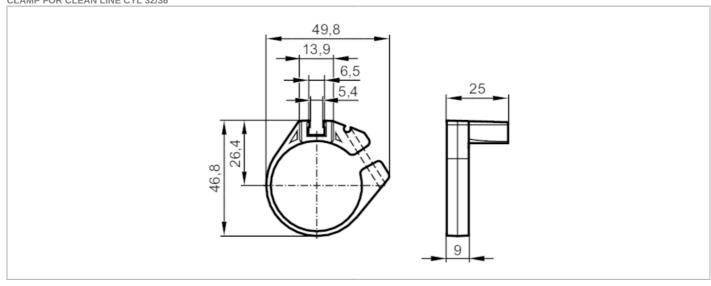

## Clean-line cylinder mounting clamp for cylinder sensors

CLAMP FOR CLEAN LINE CYL 32/36

| Application          |      |                                                                |
|----------------------|------|----------------------------------------------------------------|
| Design               |      | for types MKT                                                  |
| Operating conditions |      |                                                                |
| Ambient temperature  | [°C] | 050                                                            |
| Mechanical data      |      |                                                                |
| Weight               | [g]  | 11.5                                                           |
| Material             |      | mounting clamp: POM; fixture: aluminum; screw: stainless steel |
| Tightening torque    | [Nm] | 0.5; (Mounting screw)                                          |
| Clamping range       | [mm] | 3536                                                           |
| Piston diameter      | [mm] | 32                                                             |
| Accessories          |      |                                                                |
| Items supplied       |      | socket head screws: 1 x SW2,5                                  |
| Remarks              |      |                                                                |
| Pack quantity        |      | 1 pcs.                                                         |
| Diagrams and graphs  |      |                                                                |
| Installation         |      |                                                                |
|                      |      |                                                                |
|                      |      |                                                                |
|                      |      |                                                                |
|                      |      |                                                                |
|                      |      |                                                                |
|                      |      |                                                                |
|                      |      |                                                                |
|                      |      |                                                                |
|                      |      |                                                                |
|                      |      |                                                                |