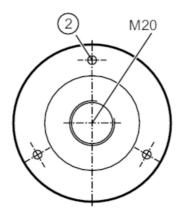

## Article no longer available - archive entry

- socket head screw to fix the target on the valve piston threaded hole M4 to fix the valve sensor on the adapter

| Application     |      |                                                                 |
|-----------------|------|-----------------------------------------------------------------|
| Design          |      | for Georg Fischer diaphragm valve Diastar with mounting kit M12 |
| Mechanical data |      |                                                                 |
| Weight          | [g]  | 150                                                             |
| Dimensions      | [mm] | Ø 64                                                            |
| Material        |      | Adapter: POM; Target: stainless steel                           |
| Accessories     |      |                                                                 |
| Items supplied  |      | socket head screw: 1 x M5                                       |
| Remarks         |      |                                                                 |
| Remarks         |      | A stroke limiter from Georg Fischer is needed for assembly.     |
| Pack quantity   |      | 1 pcs.                                                          |