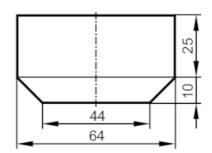

## Article no longer available - archive entry

- socket head screw to fix the target on the valve piston threaded hole M4 to fix the valve sensor on the adapter

| Application     |      |                                                                 |
|-----------------|------|-----------------------------------------------------------------|
| Design          |      | for Georg Fischer diaphragm valve Diastar with mounting kit M12 |
| Mechanical data |      |                                                                 |
| Weight          | [g]  | 150                                                             |
| Dimensions      | [mm] | Ø 64                                                            |
| Material        |      | Adapter: POM; Target: stainless steel                           |
| Accessories     |      |                                                                 |
| Items supplied  |      | socket head screw: 1 x M5                                       |
| Remarks         |      |                                                                 |
| Remarks         |      | A stroke limiter from Georg Fischer is needed for assembly.     |
| Pack quantity   |      | 1 pcs.                                                          |