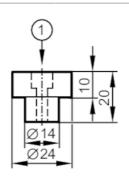

## Article no longer available - archive entry

- socket head screw to fix the target on the valve piston threaded hole M4 to fix the valve sensor on the adapter

| Application     |      |                                                                 |
|-----------------|------|-----------------------------------------------------------------|
| Design          |      | for Georg Fischer diaphragm valve Diastar with mounting kit M12 |
| Mechanical data |      |                                                                 |
| Weight          | [g]  | 150                                                             |
| Dimensions      | [mm] | Ø 64                                                            |
| Material        |      | Adapter: POM; Target: stainless steel                           |
| Accessories     |      |                                                                 |
| Items supplied  |      | socket head screw: 1 x M5                                       |
| Remarks         |      |                                                                 |
| Remarks         |      | A stroke limiter from Georg Fischer is needed for assembly.     |
| Pack quantity   |      | 1 pcs.                                                          |