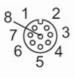

#### Electrical connection - Socket

Connector: 1 x M12, straight; coding: A; Moulded body: PUR; Locking: brass, nickel-plated; Tightening torque: 0.7...0.9 Nm