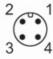

### **Electrical connection - plug**

Connector: 1 x M12, straight; coding: A; Moulded body: PUR; Locking: brass, nickel-plated; Tightening torque: 0.7...0.9 Nm