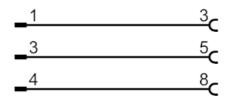

#### Electrical connection

Cable: 1 m, PUR, Halogen-free, black, Ø 6.8 mm; 3 x 0.25 mm<sup>2</sup>

Connection