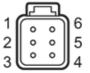

### Electrical connection - Socket

Connector: 1 x DEUTSCH connector, straight; Moulded body: PA; Contacts: nickel-plated