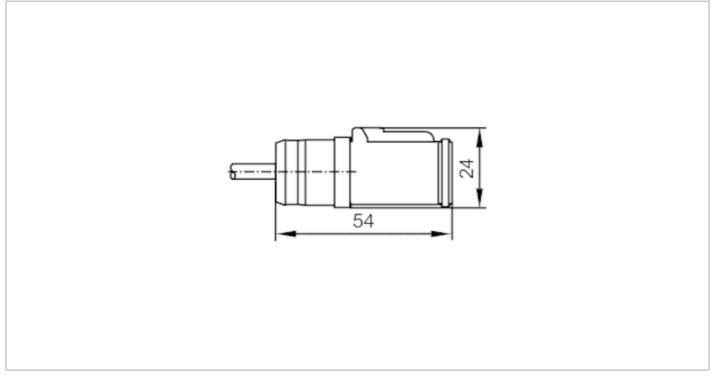

### **Electrical connection**

Cable: 2 m, PUR, Halogen-free, black, Ø 5.4 mm; 2 x 0.50 mm² (28 x Ø 0.15 mm )

### Electrical connection - Socket

Connector: 1 x DEUTSCH connector, straight; Moulded body: PA; Contacts: nickel-plated