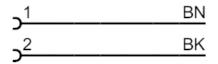

| ± 180 °/m                                                                                      |
| Remarks                      |      |                                                          |                                                                                                |
| Pack quantity                |      | 1 pcs.                                                   |                                                                                                |

## E12550

#### Female cordset

ADOGS020PLS0002H02



### **Electrical connection**

Cable: 2 m, PUR, Halogen-free, black, Ø 5.4 mm; 2 x 0.50 mm² (28 x Ø 0.15 mm )

### Electrical connection - Socket

Connector: 1 x DEUTSCH connector, straight; Moulded body: PA; Contacts: nickel-plated



#### Connection



Core colors:

BK = black BN = brown