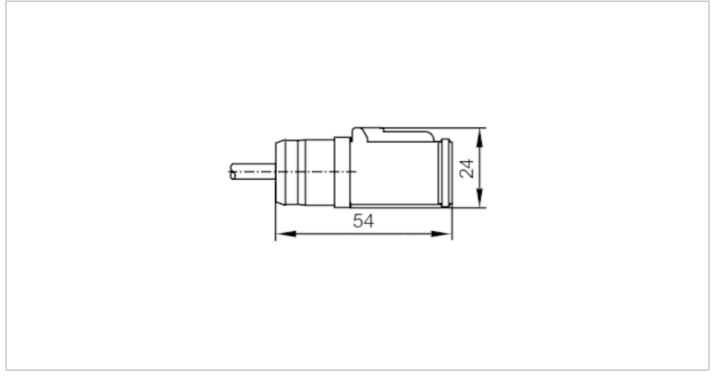

## Female cordset

ADOGS020PLS0001H02

#### Electrical connection - Socket

Connector: 1 x DEUTSCH connector, straight; Moulded body: PA; Contacts: nickel-plated