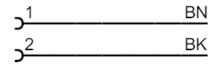

ional strain                                         | ± 180 °/m                                                                          |
| Remarks                      |      |                                                          |                                                                                    |
| Pack quantity                |      | 1 pcs.                                                   |                                                                                    |

## E12549

#### Female cordset





#### **Electrical connection**

Cable: 1 m, PUR, Halogen-free, black, Ø 5.4 mm; 2 x 0.50 mm² (28 x Ø 0.15 mm )

#### Electrical connection - Socket

Connector: 1 x DEUTSCH connector, straight; Moulded body: PA; Contacts: nickel-plated



#### Connection



Core colors:

BK = black BN = brown