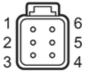

#### Electrical connection - Socket

Connector: 1 x DEUTSCH connector, straight; Moulded body: PA; Contacts: nickel-plated

#### Connection

Core colors:

BK = black BN = brown