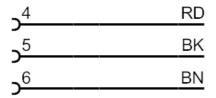

| ± 180 °/m                                                                                      |
| Remarks                      |      |                                                          |                                                                                                |
| Pack quantity                |      | 1 pcs.                                                   |                                                                                                |

## E12545

#### Female cordset

ADOGS030PLS0005H03



### **Electrical connection**

Cable: 5 m, PUR, Halogen-free, black, Ø 5.4 mm; 3 x 0.50 mm² (28 x Ø 0.15 mm )

### Electrical connection - Socket

Connector: 1 x DEUTSCH connector, straight; Moulded body: PA; Contacts: nickel-plated



#### Connection



Core colors:

BK = black BN = brown RD = red