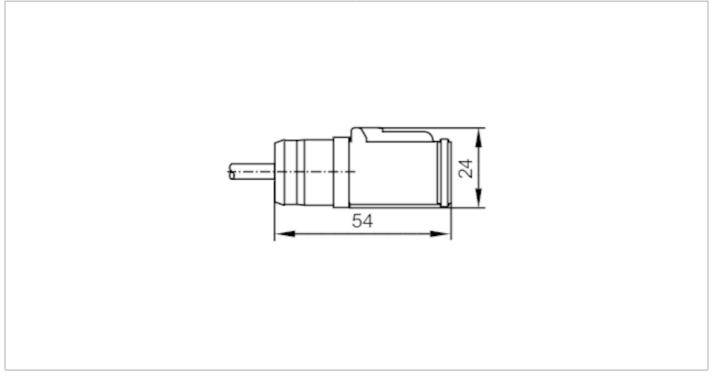

### **Electrical connection**

Cable: 5 m, PUR, Halogen-free, black, Ø 5.4 mm; 3 x 0.50 mm² (28 x Ø 0.15 mm )

### Electrical connection - Socket

Connector: 1 x DEUTSCH connector, straight; Moulded body: PA; Contacts: nickel-plated