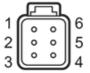

### Electrical connection - Socket

Connector: 1 x DEUTSCH connector, straight; Moulded body: PA; Contacts: nickel-plated

#### Connection

Core colors:

BK = black BN = brown RD = red