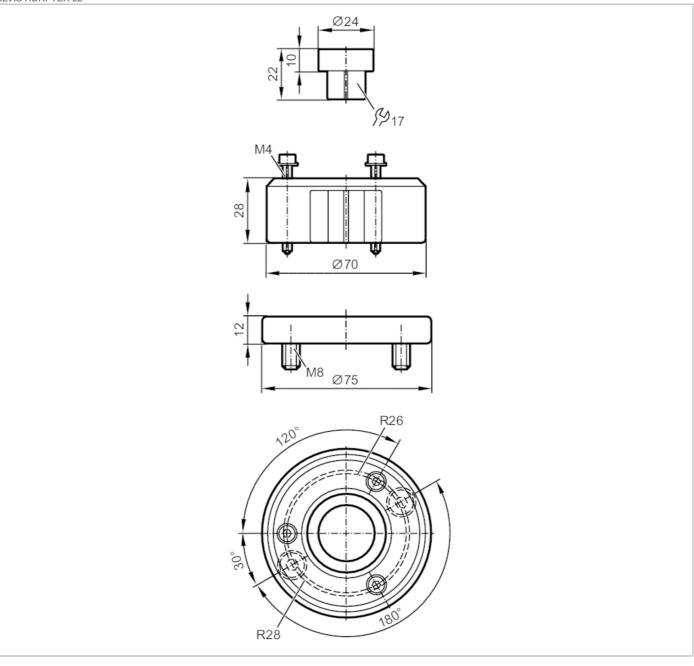

## Mounting adapter for position sensors used on rising stem valves

VALVIS ADAPTER 22

| Application     |     |                                                                               |
|-----------------|-----|-------------------------------------------------------------------------------|
| Design          |     | for SPX/APV valves type single seat valves                                    |
| Mechanical data |     |                                                                               |
| Weight          | [g] | 456.2                                                                         |
| Material        |     | flange: stainless steel; spacer: POM; Target: stainless steel (1.4404 / 316L) |
| Accessories     |     |                                                                               |
| Items supplied  |     | cylinder screws: 3 x M4 x 40, stainless steel                                 |
|                 |     | washers: 3 x M4                                                               |
|                 |     | countersunk screws: 2 x M8 x 16, stainless steel                              |
| Remarks         |     |                                                                               |
| Pack quantity   |     | 1 pcs.                                                                        |