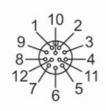

#### Connection

| _1              | BN    |
|-----------------|-------|
| 2               | BU    |
| 3<br>3          | WH    |
| <u>4</u>        | GN    |
| 5               | PK    |
| <u>6</u>        | YE    |
| 7               | BK    |
| <u>8</u>        | GY    |
| <sup>9</sup>    | RD    |
| 2 <sup>10</sup> | VT    |
| 2 <sup>11</sup> | GY/PK |
| <u>12</u>       | RD/BU |
| _               |       |

Core colors:

BK = black BN = brown BU = blue GN = green GY = grey GY/PK = grey/pink PK = pink RD = red VT = lilac WH = white YE = yellow RD/BU = red/blue