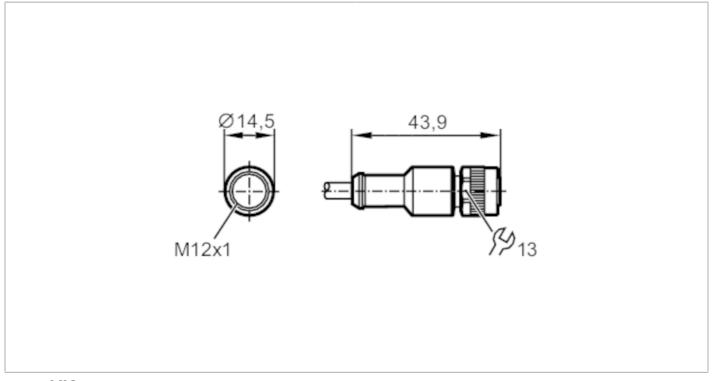

#### **Female cordset**

ADOGH120ZDS0005H12

### **Electrical connection**

Cable: 5 m, PUR, Halogen-free, black, Ø 6.6 mm; 12 x 0.25 mm²

#### Electrical connection - Socket

Connector: 1 x M12, straight; Moulded body: PUR; Locking: diecast zinc; Contacts: gold-plated; Tightening torque: 0.7...0.9 Nm