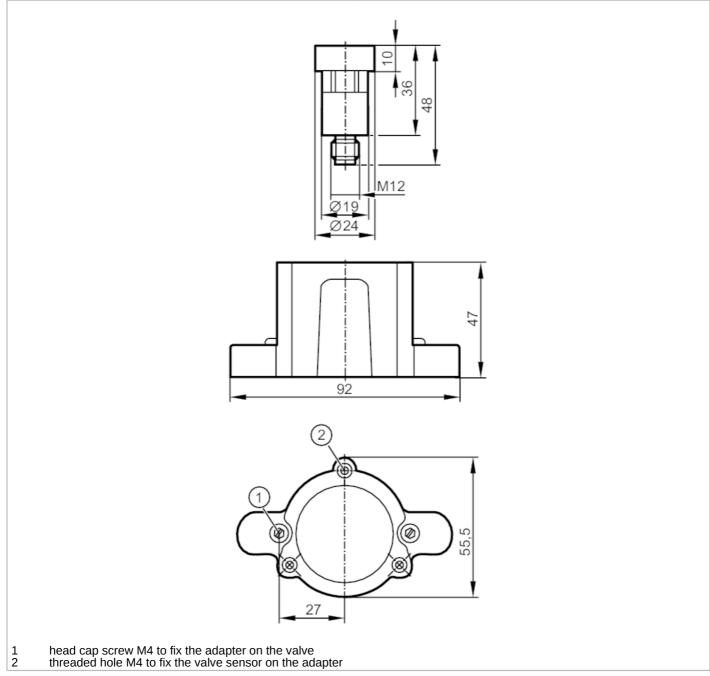

## Mounting adapter for position sensors used on rising stem valves

VALVIS ADAPTER 17

| Application     |     |                                                                                                                                       |
|-----------------|-----|---------------------------------------------------------------------------------------------------------------------------------------|
| Design          |     | for Alfa Laval valves Typ SSV (Single Seat Valves)                                                                                    |
| Mechanical data |     |                                                                                                                                       |
| Weight          | [9] | 182.5                                                                                                                                 |
| Material        |     | Adapter: PA 6; Target: stainless steel (1.4404 / 316L); screws: stainless steel (1.4301 / 304); Clamp: stainless steel (1.4301 / 304) |
| Remarks         |     |                                                                                                                                       |
| Pack quantity   |     | 1 pcs.                                                                                                                                |