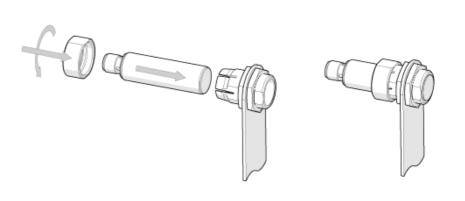

## Mounting sleeve with end stop

| System                   |      | weld coated                                                                                                                                                           |
|--------------------------|------|-----------------------------------------------------------------------------------------------------------------------------------------------------------------------|
| Design                   |      | with end stop                                                                                                                                                         |
| Mechanical data          |      |                                                                                                                                                                       |
| Weight                   | [g]  | 55.3                                                                                                                                                                  |
| Installation instruction |      | Align the sensing face of the sensor to the right (see scale drawing); due to the material brass, negative sensing range reductions may occur (reduced sensing range) |
| Dimensions               | [mm] | M22 x 1                                                                                                                                                               |
| Thread designation       |      | M22 x 1                                                                                                                                                               |
| Inside diameter          | [mm] | 18                                                                                                                                                                    |
| Material                 |      | brass weld coated; Nuts: brass weld coated                                                                                                                            |
| Tightening torque        | [Nm] | 5; (lock nuts: 10)                                                                                                                                                    |
| Accessories              |      |                                                                                                                                                                       |
| Items supplied           |      | Nuts: 2                                                                                                                                                               |
| Remarks                  |      |                                                                                                                                                                       |
| Pack quantity            |      | 1 pcs.                                                                                                                                                                |
| Diagrams and graphs      |      |                                                                                                                                                                       |
| Installation             |      |                                                                                                                                                                       |