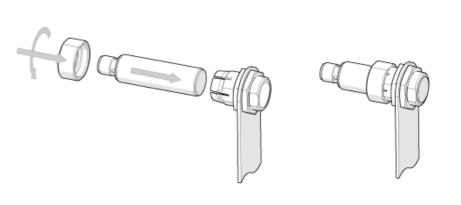

## Mounting sleeve with end stop

| Application              | 1    |                                                                                                                                                                       |
|--------------------------|------|-----------------------------------------------------------------------------------------------------------------------------------------------------------------------|
| System                   |      | weld coated                                                                                                                                                           |
| Design                   |      | with end stop                                                                                                                                                         |
| Mechanical data          |      |                                                                                                                                                                       |
| Weight                   | [g]  | 34.9                                                                                                                                                                  |
| Installation instruction |      | Align the sensing face of the sensor to the right (see scale drawing); due to the material brass, negative sensing range reductions may occur (reduced sensing range) |
| Dimensions               | [mm] | M16 x 1                                                                                                                                                               |
| Thread designation       |      | M16 x 1                                                                                                                                                               |
| Inside diameter          | [mm] | 12                                                                                                                                                                    |
| Material                 |      | brass weld coated; Nuts: brass weld coated                                                                                                                            |
| Tightening torque        | [Nm] | 3; (lock nuts: 10)                                                                                                                                                    |
| Accessories              |      |                                                                                                                                                                       |
| Items supplied           |      | Nuts: 2                                                                                                                                                               |
| Remarks                  |      |                                                                                                                                                                       |
| Pack quantity            |      | 1 pcs.                                                                                                                                                                |
| Diagrams and graphs      |      |                                                                                                                                                                       |
| Installation             |      |                                                                                                                                                                       |